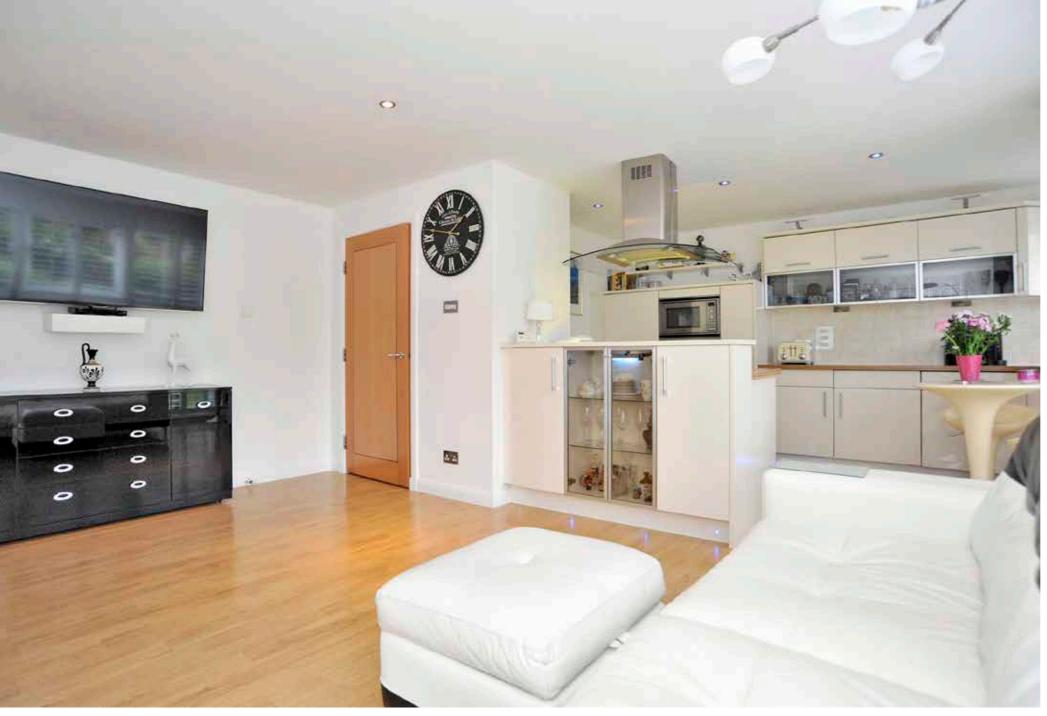

# Queens Highlands Kepplestone AB15 4AR

mackinnons solicitors

The entrance hallway accesses all accommodation. Complementary Pergo wood effect flooring, recessed lighting, double glazing and gas fired underfloor heating are featured throughout the apartment. The lounge/dining kitchen are on open plan and the south facing full length corner windows incorporate patio doors and have been fitted with white wooden plantation shutters which afford great security and privacy. The kitchen has a wide range of stylish cream Noblessa base and wall units and all integrated SMEG appliances are to be included in the sale. The master bedroom enjoys a quiet position to the rear of the property and the en-suite is fitted with a white two piece suite and corner shower cubicle. The second double bedroom has a built in wardrobe, window shutters and overlooks the garden area. The bathroom is fitted with a white three piece suite with power shower over bath and shower glass screen alongside. The property is set within beautifully landscaped grounds, has designated parking, and the internal communal areas are monitored by a CCTV system.

## Queens Highlands Kepplestone AB15 4AR

We have pleasure in offering for sale this superb two bedroom ground floor apartment with underground allocated parking. This apartment forms part of the popular Kepplestone development in the heart of the City's West End and is situated within walking distance of the City and all amenities. Features include gas fired underfloor heating, double glazing, plantation wooden shutters throughout and a south facing aspect.