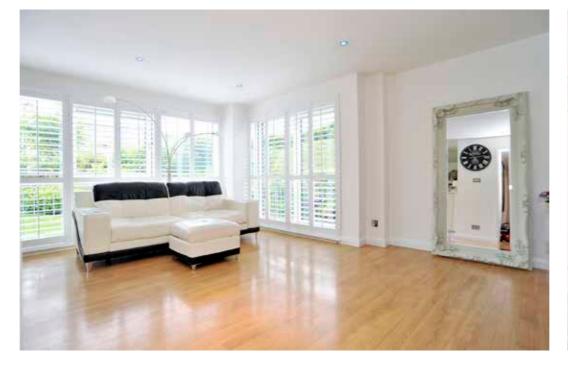

# Queens Highlands Kepplestone AB15 4AR

mackinnons solicitors

The entrance hallway accesses all accommodation. Complementary Pergo wood effect flooring, recessed lighting, double glazing and gas fired underfloor heating are featured throughout the apartment. The lounge/dining kitchen are on open plan and the south facing full length corner windows incorporate patio doors and have been fitted with white wooden plantation shutters which afford great security and privacy. The kitchen has a wide range of stylish cream Noblessa base and wall units and all integrated SMEG appliances are to be included in the sale. The master bedroom enjoys a quiet position to the rear of the property and the en-suite is fitted with a white two piece suite and corner shower cubicle. The second double bedroom has a built in wardrobe, window shutters and overlooks the garden area. The bathroom is fitted with a white three piece suite with power shower over bath and shower glass screen alongside. The property is set within beautifully landscaped grounds, has designated parking, and the internal communal areas are monitored by a CCTV system.

## Queens Highlands Kepplestone AB15 4AR

We have pleasure in offering for sale this superb two bedroom ground floor apartment with underground allocated parking. This apartment forms part of the popular Kepplestone development in the heart of the City's West End and is situated within walking distance of the City and all amenities. Features include gas fired underfloor heating, double glazing, plantation wooden shutters throughout and a south facing aspect.