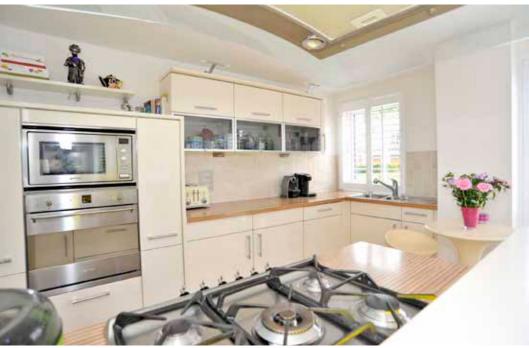

# Queens Highlands Kepplestone AB15 4AR

mackinnons solicitors

The entrance hallway accesses all accommodation. Complementary Pergo wood effect flooring, recessed lighting, double glazing and gas fired underfloor heating are featured throughout the apartment. The lounge/dining kitchen are on open plan and the south facing full length corner windows incorporate patio doors and have been fitted with white wooden plantation shutters which afford great security and privacy. The kitchen has a wide range of stylish cream Noblessa base and wall units and all integrated SMEG appliances are to be included in the sale. The master bedroom enjoys a quiet position to the rear of the property and the en-suite is fitted with a white two piece suite and corner shower cubicle. The second double bedroom has a built in wardrobe, window shutters and overlooks the garden area. The bathroom is fitted with a white three piece suite with power shower over bath and shower glass screen alongside. The property is set within beautifully landscaped grounds, has designated parking, and the internal communal areas are monitored by a CCTV system.