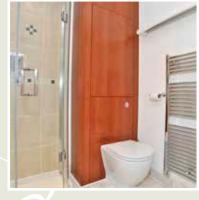

# Queens Highlands Kepplestone AB15 4AR

mackinnons solicitors

The entrance hallway accesses all accommodation. Complementary Pergo wood effect flooring, recessed lighting, double glazing and gas fired underfloor heating are featured throughout the apartment. The lounge/dining kitchen are on open plan and the south facing full length corner windows incorporate patio doors and have been fitted with white wooden plantation shutters which afford great security and privacy. The kitchen has a wide range of stylish cream Noblessa base and wall units and all integrated SMEG appliances are to be included in the sale. The master bedroom enjoys a quiet position to the rear of the property and the en-suite is fitted with a white two piece suite and corner shower cubicle. The second double bedroom has a built in wardrobe, window shutters and overlooks the garden area. The bathroom is fitted with a white three piece suite with power shower over bath and shower glass screen alongside. The property is set within beautifully landscaped grounds, has designated parking, and the internal communal areas are monitored by a CCTV system.