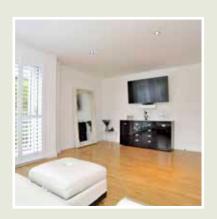

# Queens Highlands Kepplestone AB15 4AR

mackinnons solicitors

The entrance hallway accesses all accommodation. Complementary Pergo wood effect flooring, recessed lighting, double glazing and gas fired underfloor heating are featured throughout the apartment. The lounge/dining kitchen are on open plan and the south facing full length corner windows incorporate patio doors and have been fitted with white wooden plantation shutters which afford great security and privacy. The kitchen has a wide range of stylish cream Noblessa base and wall units and all integrated SMEG appliances are to be included in the sale. The master bedroom enjoys a quiet position to the rear of the property and the en-suite is fitted with a white two piece suite and corner shower cubicle. The second double bedroom has a built in wardrobe, window shutters and overlooks the garden area. The bathroom is fitted with a white three piece suite with power shower over bath and shower glass screen alongside. The property is set within beautifully landscaped grounds, has designated parking, and the internal communal areas are monitored by a CCTV system.