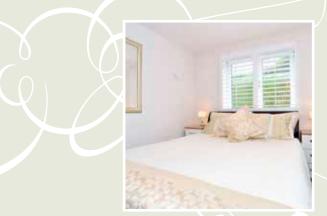

# Queens Highlands Kepplestone AB15 4AR

mackinnons solicitors

The entrance hallway accesses all accommodation. Complementary Pergo wood effect flooring, recessed lighting, double glazing and gas fired underfloor heating are featured throughout the apartment. The lounge/dining kitchen are on open plan and the south facing full length corner windows incorporate patio doors and have been fitted with white wooden plantation shutters which afford great security and privacy. The kitchen has a wide range of stylish cream Noblessa base and wall units and all integrated SMEG appliances are to be included in the sale. The master bedroom enjoys a quiet position to the rear of the property and the en-suite is fitted with a white two piece suite and corner shower cubicle. The second double bedroom has a built in wardrobe, window shutters and overlooks the garden area. The bathroom is fitted with a white three piece suite with power shower over bath and shower glass screen alongside. The property is set within beautifully landscaped grounds, has designated parking, and the internal communal areas are monitored by a CCTV system.