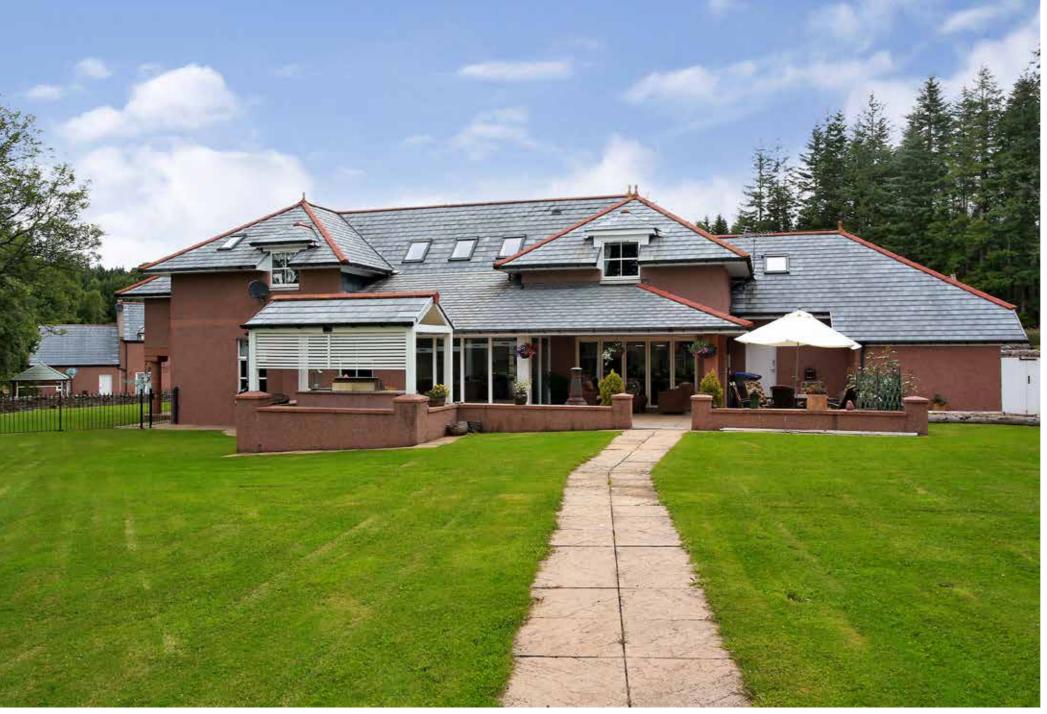

## Denwood Lodge East Mains Inchmarlo, Banchory AB31 4BG

"Denwood Lodge" is a stunning five bedroom executive detached family dwelling house with integral double garage. Situated within beautifully landscaped grounds of approximately 0.77 acres which are sheltered by mature woodland, the property forms part of an exclusive, quiet culde-sac which lies just on the outskirts of the popular residential area of Banchory on Royal Deeside. An impressive modern home of distinction, "Denwood Lodge" has been wonderfully designed to provide extensive and versatile living accommodation. Fitted with a superb range of quality fixtures and fittings, the property features custom made walnut doors, mood lighting, porcelain floor tiling and down lighting throughout.

"Denwood Lodge" is situated within extensive and immaculately maintained garden grounds extending to approximately 0.77 acres. An illuminated tarred driveway provides parking for several vehicles, and access to the double garage, which is fitted with remote controlled "up and over" doors, power, light, an internal water tap, and the central vacuum cylinder. A door to the rear garden and integral door to the utility room are both fitted with a security coded entry system. The front and side of the property are mainly laid to lawn, bordered by a dry stone dyke, with ornamental beech hedging, and a paved/gravel chipped area with an ornamental water fountain with feature lighting. The rear garden enjoys a high degree of privacy with beautiful views towards Scolty Hill, mature trees and decorative borders. A timber fence encloses the garden and a gate gives access to a lovely wooded area and various footpaths. A large patio incorporates a covered seating area and barbeque station with a polished granite work surface. Also included within the garden is a wooden garden shed with power and water tap, paved drying area with rotary clothes drier and a stone built storeroom with security coded entry system, power and light.