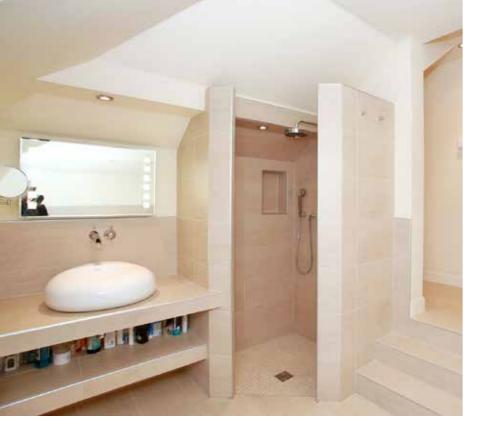

Ascending the carpeted staircase, the spacious and bright landing provides outstanding storage facilities. The master bedroom suite is of excellent proportions. Of sumptuous décor throughout, an enviable dressing room allows access to the striking en suite bathroom, which includes a "Villeroy & Bosch" pure stone WC with a similar style of wash hand basin. The raised bath area includes a top quality "Villeroy & Bosch" Whisper Combipool bath, while a fully tiled wet room area incorporates a rainfall shower. Double bedroom two is elegantly presented with double built in wardrobes and an en suite shower room which incorporates a white two piece suite and double shower enclosure. Double bedroom three is a beautifully appointed, spacious room with fitted storage facilities. Double bedroom four is a bright, exceptionally proportioned room with an open archway leading into a compact den/study area fitted with a variety of shelves and storage units. Bedroom five is a well proportioned room of neutral décor with a double built in wardrobe and views of the rear garden. Completing the living accommodation is the spacious and stylish family bathroom. Incorporating a curved feature wall with frosted glass panel, the bathroom features a white three piece suite with separate shower enclosure.