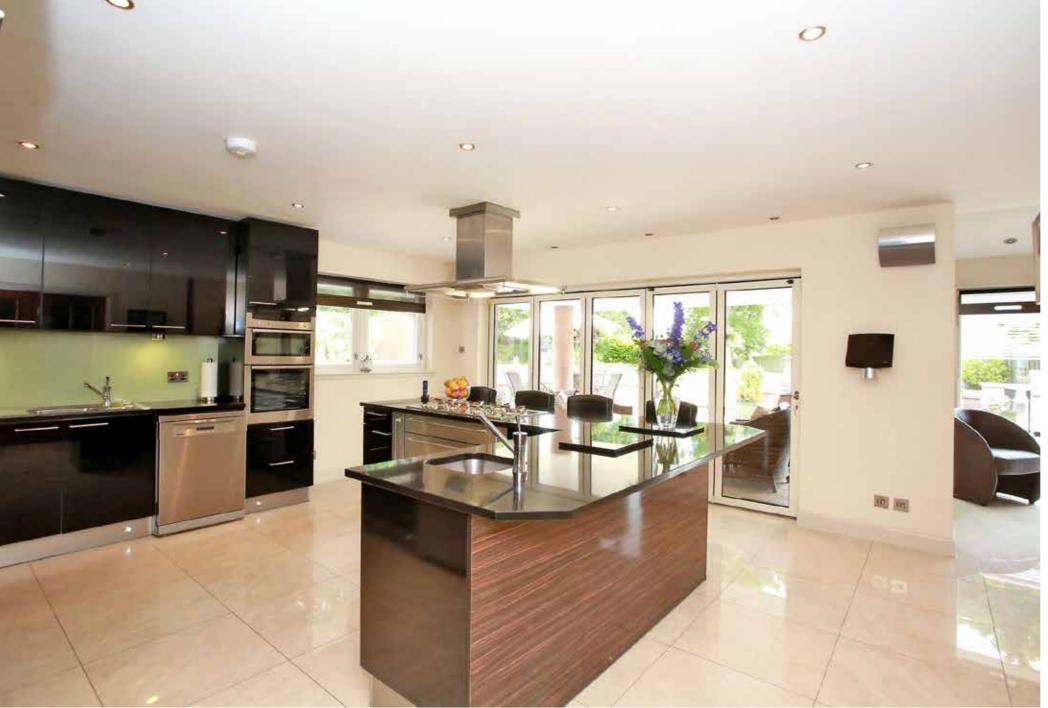

## Denwood Lodge East Mains Inchmarlo, Banchory AB31 4BG

mackinnons solicitors

Beneath a large covered entrance, solid oak external doors provide access to the entrance vestibule which thereafter leads into the welcoming reception hall. Lying on a gentle split level, a fully carpeted staircase leads to the first floor. On the lower split level, a curved WC cloakroom includes a white two piece suite. The impressively proportioned lounge includes a recessed illuminated display area housing a wall mounted Bang & Olufsen television and mood enhancing lighting system. The dining kitchen truly is the "hub" of this magnificent household. With a large L-shaped island and wide range of black high gloss storage units with concealed lighting, the kitchen also includes solid black polished granite worktops, stainless steel fittings and a host of quality integrated appliances. With a wall mounted television and digital music system, a bi-fold wall to wall sliding door opens out onto an undercover terrace. The dining area lies on semi-open plan to the kitchen, with porcelain tiled steps leading down to the well proportioned family room. The well appointed study is of neutral décor and enjoys views over the rear garden, while the large games room/gym would be equally suitable as a sixth bedroom. The exceptional utility room incorporates a further WC Cloakroom, while an integral door leads into the double garage.