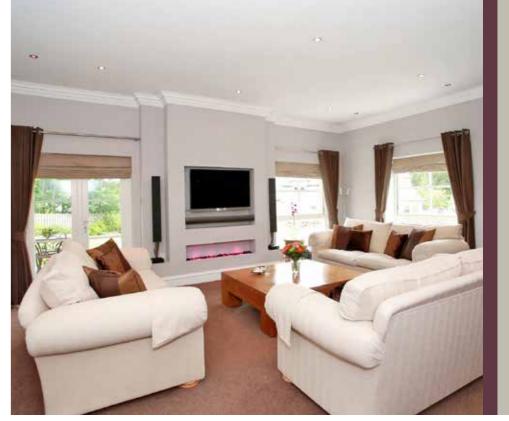

## Denwood Lodge East Mains Inchmarlo, Banchory AB31 4BG

mackinnons solicitors

Beneath a large covered entrance, solid oak external doors provide access to the entrance vestibule which thereafter leads into the welcoming reception hall. Lying on a gentle split level, a fully carpeted staircase leads to the first floor. On the lower split level, a curved WC cloakroom includes a white two piece suite. The impressively proportioned lounge includes a recessed illuminated display area housing a wall mounted Bang & Olufsen television and mood enhancing lighting system. The dining kitchen truly is the "hub" of this magnificent household. With a large L-shaped island and wide range of black high gloss storage units with concealed lighting, the kitchen also includes solid black polished granite worktops, stainless steel fittings and a host of quality integrated appliances. With a wall mounted television and digital music system, a bi-fold wall to wall sliding door opens out onto an undercover terrace. The dining area lies on semi-open plan to the kitchen, with porcelain tiled steps leading down to the well proportioned family room. The well appointed study is of neutral décor and enjoys views over the rear garden, while the large games room/gym would be equally suitable as a sixth bedroom. The exceptional utility room incorporates a further WC Cloakroom, while an integral door leads into the double garage.