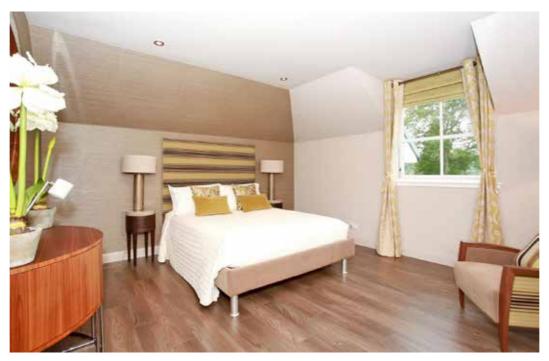

Ascending the carpeted staircase, the spacious and bright landing provides outstanding storage facilities. The master bedroom suite is of excellent proportions. Of sumptuous décor throughout, an enviable dressing room allows access to the striking en suite bathroom, which includes a "Villeroy & Bosch" pure stone WC with a similar style of wash hand basin. The raised bath area includes a top quality "Villeroy & Bosch" Whisper Combipool bath, while a fully tiled wet room area incorporates a rainfall shower. Double bedroom two is elegantly presented with double built in wardrobes and an en suite shower room which incorporates a white two piece suite and double shower enclosure. Double bedroom three is a beautifully appointed, spacious room with fitted storage facilities. Double bedroom four is a bright, exceptionally proportioned room with an open archway leading into a compact den/study area fitted with a variety of shelves and storage units. Bedroom five is a well proportioned room of neutral décor with a double built in wardrobe and views of the rear garden. Completing the living accommodation is the spacious and stylish family bathroom. Incorporating a curved feature wall with frosted glass panel, the bathroom features a white three piece suite with separate shower enclosure.