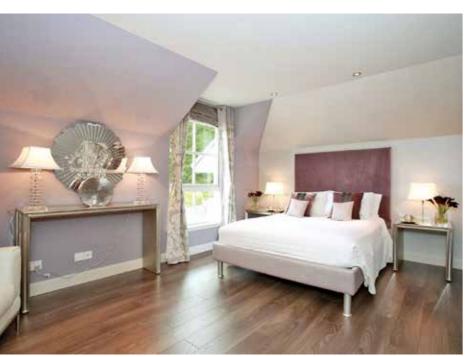

Ascending the carpeted staircase, the spacious and bright landing provides outstanding storage facilities. The master bedroom suite is of excellent proportions. Of sumptuous décor throughout, an enviable dressing room allows access to the striking en suite bathroom, which includes a "Villeroy & Bosch" pure stone WC with a similar style of wash hand basin. The raised bath area includes a top quality "Villeroy & Bosch" Whisper Combipool bath, while a fully tiled wet room area incorporates a rainfall shower. Double bedroom two is elegantly presented with double built in wardrobes and an en suite shower room which incorporates a white two piece suite and double shower enclosure. Double bedroom three is a beautifully appointed, spacious room with fitted storage facilities. Double bedroom four is a bright, exceptionally proportioned room with an open archway leading into a compact den/study area fitted with a variety of shelves and storage units. Bedroom five is a well proportioned room of neutral décor with a double built in wardrobe and views of the rear garden. Completing the living accommodation is the spacious and stylish family bathroom. Incorporating a curved feature wall with frosted glass panel, the bathroom features a white three piece suite with separate shower enclosure.