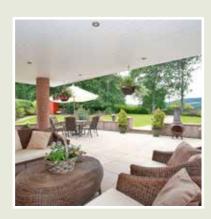

"Denwood Lodge" is situated within extensive and immaculately maintained garden grounds extending to approximately 0.77 acres. An illuminated tarred driveway provides parking for several vehicles, and access to the double garage, which is fitted with remote controlled "up and over" doors, power, light, an internal water tap, and the central vacuum cylinder. A door to the rear garden and integral door to the utility room are both fitted with a security coded entry system. The front and side of the property are mainly laid to lawn, bordered by a dry stone dyke, with ornamental beech hedging, and a paved/gravel chipped area with an ornamental water fountain with feature lighting. The rear garden enjoys a high degree of privacy with beautiful views towards Scolty Hill, mature trees and decorative borders. A timber fence encloses the garden and a gate gives access to a lovely wooded area and various footpaths. A large patio incorporates a covered seating area and barbeque station with a polished granite work surface. Also included within the garden is a wooden garden shed with power and water tap, paved drying area with rotary clothes drier and a stone built storeroom with security coded entry system, power and light.