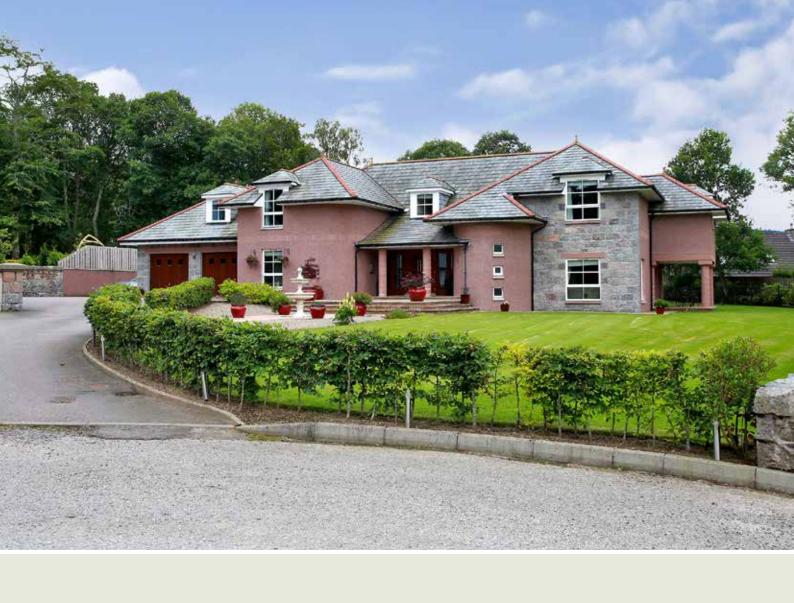

## Denwood Lodge East Mains Inchmarlo, Banchory AB31 4BG

"Denwood Lodge" is a stunning five bedroom executive detached family dwelling house with integral double garage. Situated within beautifully landscaped grounds of approximately 0.77 acres which are sheltered by mature woodland, the property forms part of an exclusive, quiet culde-sac which lies just on the outskirts of the popular residential area of Banchory on Royal Deeside. An impressive modern home of distinction, "Denwood Lodge" has been wonderfully designed to provide extensive and versatile living accommodation. Fitted with a superb range of quality fixtures and fittings, the property features custom made walnut doors, mood lighting, porcelain floor tiling and down lighting throughout.