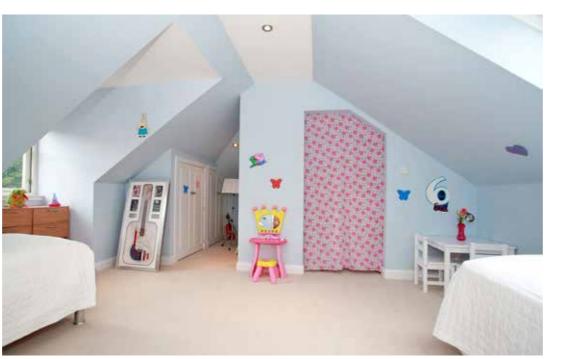

Ascending the carpeted staircase, the spacious and bright landing provides outstanding storage facilities. The master bedroom suite is of excellent proportions. Of sumptuous décor throughout, an enviable dressing room allows access to the striking en suite bathroom, which includes a "Villeroy & Bosch" pure stone WC with a similar style of wash hand basin. The raised bath area includes a top quality "Villeroy & Bosch" Whisper Combipool bath, while a fully tiled wet room area incorporates a rainfall shower. Double bedroom two is elegantly presented with double built in wardrobes and an en suite shower room which incorporates a white two piece suite and double shower enclosure. Double bedroom three is a beautifully appointed, spacious room with fitted storage facilities. Double bedroom four is a bright, exceptionally proportioned room with an open archway leading into a compact den/study area fitted with a variety of shelves and storage units. Bedroom five is a well proportioned room of neutral décor with a double built in wardrobe and views of the rear garden. Completing the living accommodation is the spacious and stylish family bathroom. Incorporating a curved feature wall with frosted glass panel, the bathroom features a white three piece suite with separate shower enclosure.