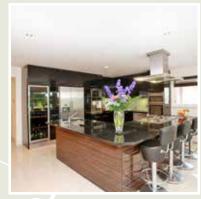

## Denwood Lodge East Mains Inchmarlo, Banchory AB31 4BG

mackinnons solicitors

Beneath a large covered entrance, solid oak external doors provide access to the entrance vestibule which thereafter leads into the welcoming reception hall. Lying on a gentle split level, a fully carpeted staircase leads to the first floor. On the lower split level, a curved WC cloakroom includes a white two piece suite. The impressively proportioned lounge includes a recessed illuminated display area housing a wall mounted Bang & Olufsen television and mood enhancing lighting system. The dining kitchen truly is the "hub" of this magnificent household. With a large L-shaped island and wide range of black high gloss storage units with concealed lighting, the kitchen also includes solid black polished granite worktops, stainless steel fittings and a host of quality integrated appliances. With a wall mounted television and digital music system, a bi-fold wall to wall sliding door opens out onto an undercover terrace. The dining area lies on semi-open plan to the kitchen, with porcelain tiled steps leading down to the well proportioned family room. The well appointed study is of neutral décor and enjoys views over the rear garden, while the large games room/gym would be equally suitable as a sixth bedroom. The exceptional utility room incorporates a further WC Cloakroom, while an integral door leads into the double garage.