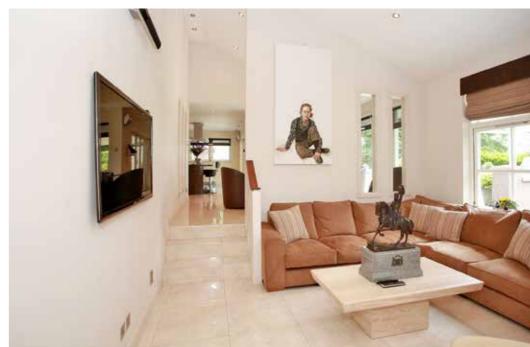

## Denwood Lodge East Mains Inchmarlo, Banchory AB31 4BG

mackinnons solicitors

Beneath a large covered entrance, solid oak external doors provide access to the entrance vestibule which thereafter leads into the welcoming reception hall. Lying on a gentle split level, a fully carpeted staircase leads to the first floor. On the lower split level, a curved WC cloakroom includes a white two piece suite. The impressively proportioned lounge includes a recessed illuminated display area housing a wall mounted Bang & Olufsen television and mood enhancing lighting system. The dining kitchen truly is the "hub" of this magnificent household. With a large L-shaped island and wide range of black high gloss storage units with concealed lighting, the kitchen also includes solid black polished granite worktops, stainless steel fittings and a host of quality integrated appliances. With a wall mounted television and digital music system, a bi-fold wall to wall sliding door opens out onto an undercover terrace. The dining area lies on semi-open plan to the kitchen, with porcelain tiled steps leading down to the well proportioned family room. The well appointed study is of neutral décor and enjoys views over the rear garden, while the large games room/gym would be equally suitable as a sixth bedroom. The exceptional utility room incorporates a further WC Cloakroom, while an integral door leads into the double garage.