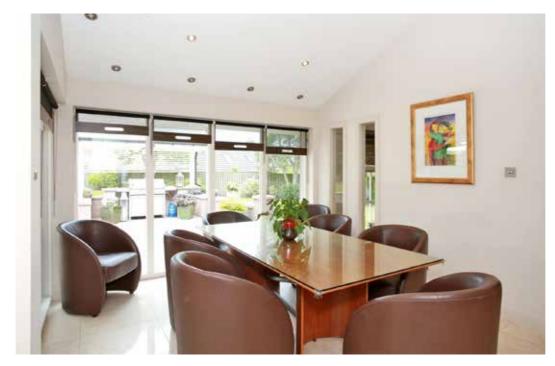

## Denwood Lodge East Mains Inchmarlo, Banchory AB31 4BG

mackinnons solicitors

Beneath a large covered entrance, solid oak external doors provide access to the entrance vestibule which thereafter leads into the welcoming reception hall. Lying on a gentle split level, a fully carpeted staircase leads to the first floor. On the lower split level, a curved WC cloakroom includes a white two piece suite. The impressively proportioned lounge includes a recessed illuminated display area housing a wall mounted Bang & Olufsen television and mood enhancing lighting system. The dining kitchen truly is the "hub" of this magnificent household. With a large L-shaped island and wide range of black high gloss storage units with concealed lighting, the kitchen also includes solid black polished granite worktops, stainless steel fittings and a host of quality integrated appliances. With a wall mounted television and digital music system, a bi-fold wall to wall sliding door opens out onto an undercover terrace. The dining area lies on semi-open plan to the kitchen, with porcelain tiled steps leading down to the well proportioned family room. The well appointed study is of neutral décor and enjoys views over the rear garden, while the large games room/gym would be equally suitable as a sixth bedroom. The exceptional utility room incorporates a further WC Cloakroom, while an integral door leads into the double garage.