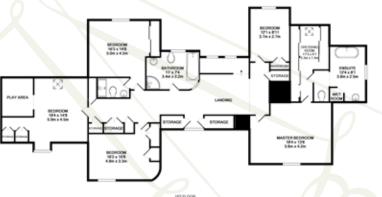

## Denwood Lodge East Mains Inchmarlo, Banchory AB31 4BG

mackinnons solicitors

Beneath a large covered entrance, solid oak external doors provide access to the entrance vestibule which thereafter leads into the welcoming reception hall. Lying on a gentle split level, a fully carpeted staircase leads to the first floor. On the lower split level, a curved WC cloakroom includes a white two piece suite. The impressively proportioned lounge includes a recessed illuminated display area housing a wall mounted Bang & Olufsen television and mood enhancing lighting system. The dining kitchen truly is the "hub" of this magnificent household. With a large L-shaped island and wide range of black high gloss storage units with concealed lighting, the kitchen also includes solid black polished granite worktops, stainless steel fittings and a host of quality integrated appliances. With a wall mounted television and digital music system, a bi-fold wall to wall sliding door opens out onto an undercover terrace. The dining area lies on semi-open plan to the kitchen, with porcelain tiled steps leading down to the well proportioned family room. The well appointed study is of neutral décor and enjoys views over the rear garden, while the large games room/gym would be equally suitable as a sixth bedroom. The exceptional utility room incorporates a further WC Cloakroom, while an integral door leads into the double garage.

Ascending the carpeted staircase, the spacious and bright landing provides outstanding storage facilities. The master bedroom suite is of excellent proportions. Of sumptuous décor throughout, an enviable dressing room allows access to the striking en suite bathroom, which includes a "Villeroy & Bosch" pure stone WC with a similar style of wash hand basin. The raised bath area includes a top quality "Villeroy & Bosch" Whisper Combipool bath, while a fully tiled wet room area incorporates a rainfall shower. Double bedroom two is elegantly presented with double built in wardrobes and an en suite shower room which incorporates a white two piece suite and double shower enclosure. Double bedroom three is a beautifully appointed, spacious room with fitted storage facilities. Double bedroom four is a bright, exceptionally proportioned room with an open archway leading into a compact den/study area fitted with a variety of shelves and storage units. Bedroom five is a well proportioned room of neutral décor with a double built in wardrobe and views of the rear garden. Completing the living accommodation is the spacious and stylish family bathroom. Incorporating a curved feature wall with frosted glass panel, the bathroom features a white three piece suite with separate shower enclosure.