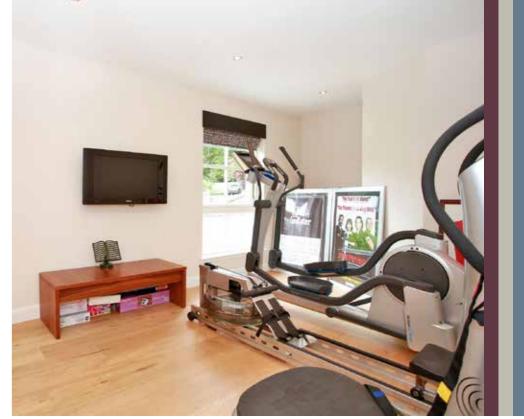

## Denwood Lodge East Mains Inchmarlo, Banchory AB31 4BG

mackinnons solicitors

Beneath a large covered entrance, solid oak external doors provide access to the entrance vestibule which thereafter leads into the welcoming reception hall. Lying on a gentle split level, a fully carpeted staircase leads to the first floor. On the lower split level, a curved WC cloakroom includes a white two piece suite. The impressively proportioned lounge includes a recessed illuminated display area housing a wall mounted Bang & Olufsen television and mood enhancing lighting system. The dining kitchen truly is the "hub" of this magnificent household. With a large L-shaped island and wide range of black high gloss storage units with concealed lighting, the kitchen also includes solid black polished granite worktops, stainless steel fittings and a host of quality integrated appliances. With a wall mounted television and digital music system, a bi-fold wall to wall sliding door opens out onto an undercover terrace. The dining area lies on semi-open plan to the kitchen, with porcelain tiled steps leading down to the well proportioned family room. The well appointed study is of neutral décor and enjoys views over the rear garden, while the large games room/gym would be equally suitable as a sixth bedroom. The exceptional utility room incorporates a further WC Cloakroom, while an integral door leads into the double garage.