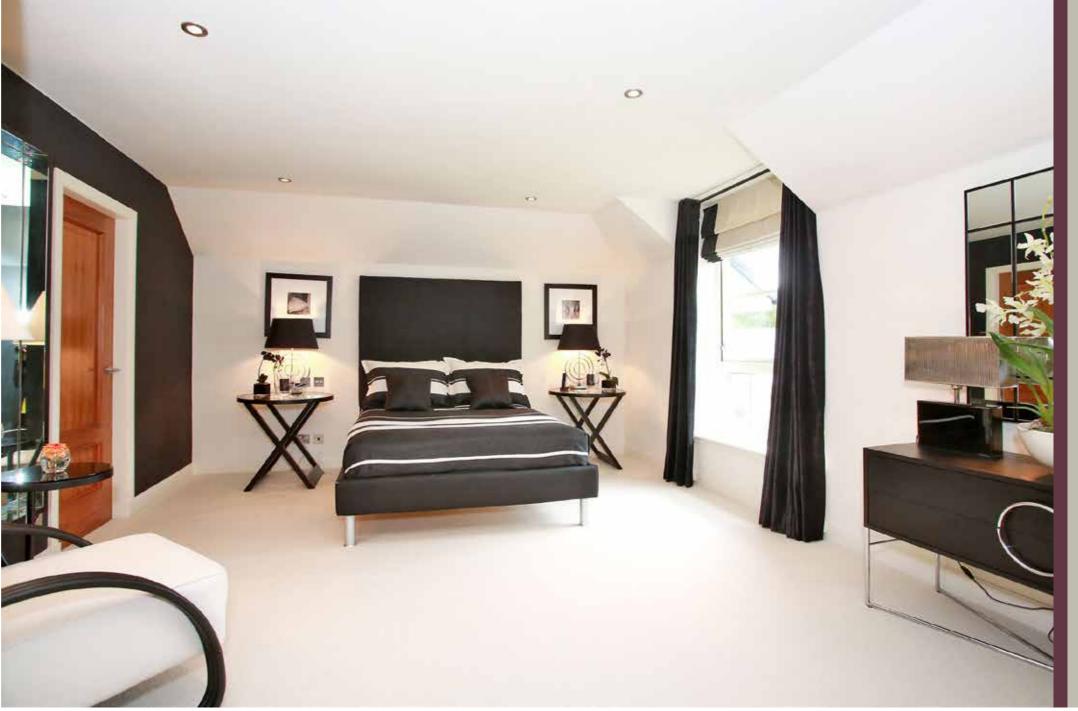

Ascending the carpeted staircase, the spacious and bright landing provides outstanding storage facilities. The master bedroom suite is of excellent proportions. Of sumptuous décor throughout, an enviable dressing room allows access to the striking en suite bathroom, which includes a "Villeroy & Bosch" pure stone WC with a similar style of wash hand basin. The raised bath area includes a top quality "Villeroy & Bosch" Whisper Combipool bath, while a fully tiled wet room area incorporates a rainfall shower. Double bedroom two is elegantly presented with double built in wardrobes and an en suite shower room which incorporates a white two piece suite and double shower enclosure. Double bedroom three is a beautifully appointed, spacious room with fitted storage facilities. Double bedroom four is a bright, exceptionally proportioned room with an open archway leading into a compact den/study area fitted with a variety of shelves and storage units. Bedroom five is a well proportioned room of neutral décor with a double built in wardrobe and views of the rear garden. Completing the living accommodation is the spacious and stylish family bathroom. Incorporating a curved feature wall with frosted glass panel, the bathroom features a white three piece suite with separate shower enclosure.