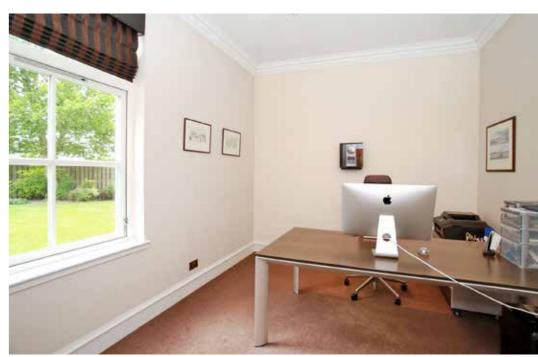

## Denwood Lodge East Mains Inchmarlo, Banchory AB31 4BG

mackinnons solicitors

Beneath a large covered entrance, solid oak external doors provide access to the entrance vestibule which thereafter leads into the welcoming reception hall. Lying on a gentle split level, a fully carpeted staircase leads to the first floor. On the lower split level, a curved WC cloakroom includes a white two piece suite. The impressively proportioned lounge includes a recessed illuminated display area housing a wall mounted Bang & Olufsen television and mood enhancing lighting system. The dining kitchen truly is the "hub" of this magnificent household. With a large L-shaped island and wide range of black high gloss storage units with concealed lighting, the kitchen also includes solid black polished granite worktops, stainless steel fittings and a host of quality integrated appliances. With a wall mounted television and digital music system, a bi-fold wall to wall sliding door opens out onto an undercover terrace. The dining area lies on semi-open plan to the kitchen, with porcelain tiled steps leading down to the well proportioned family room. The well appointed study is of neutral décor and enjoys views over the rear garden, while the large games room/gym would be equally suitable as a sixth bedroom. The exceptional utility room incorporates a further WC Cloakroom, while an integral door leads into the double garage.