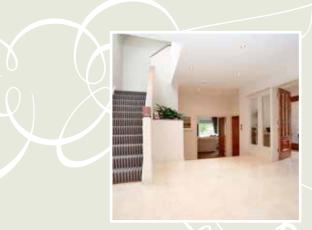

## Denwood Lodge East Mains Inchmarlo, Banchory AB31 4BG

mackinnons solicitors

Beneath a large covered entrance, solid oak external doors provide access to the entrance vestibule which thereafter leads into the welcoming reception hall. Lying on a gentle split level, a fully carpeted staircase leads to the first floor. On the lower split level, a curved WC cloakroom includes a white two piece suite. The impressively proportioned lounge includes a recessed illuminated display area housing a wall mounted Bang & Olufsen television and mood enhancing lighting system. The dining kitchen truly is the "hub" of this magnificent household. With a large L-shaped island and wide range of black high gloss storage units with concealed lighting, the kitchen also includes solid black polished granite worktops, stainless steel fittings and a host of quality integrated appliances. With a wall mounted television and digital music system, a bi-fold wall to wall sliding door opens out onto an undercover terrace. The dining area lies on semi-open plan to the kitchen, with porcelain tiled steps leading down to the well proportioned family room. The well appointed study is of neutral décor and enjoys views over the rear garden, while the large games room/gym would be equally suitable as a sixth bedroom. The exceptional utility room incorporates a further WC Cloakroom, while an integral door leads into the double garage.