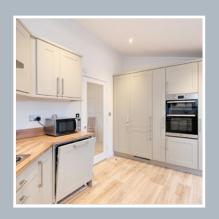

## Peterculter Retirement Park Peterculter, Aberdeen AB14 OAB

mackinnons

Benefitting from uPVC double glazing and LPG central heating. The home benefits from a flowing layout with generously proportioned rooms including a bright and inviting open plan lounge and dining area, a well-equipped modern fitted kitchen, two double bedrooms, one with en-suite shower room & dressing room and a shower room.