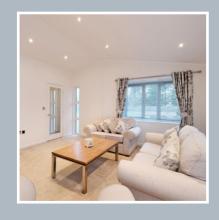

## Peterculter Retirement Park Peterculter, Aberdeen AB14 OAB

mackinnons

Benefitting from uPVC double glazing and LPG central heating. The home benefits from a flowing layout with generously proportioned rooms including a bright and inviting open plan lounge and dining area, a well-equipped modern fitted kitchen, two double bedrooms, one with en-suite shower room & dressing room and a shower room.