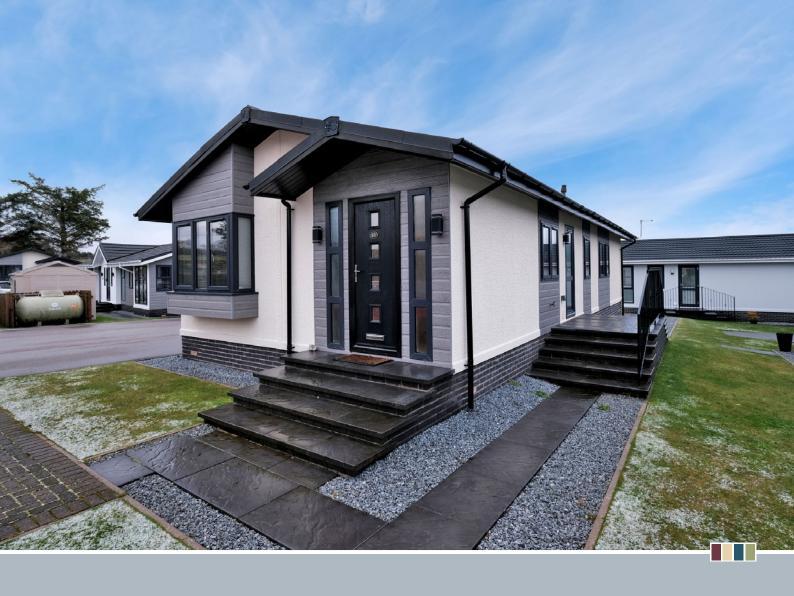

## Peterculter Retirement Park Peterculter, Aberdeen AB14 OAB

mackinnons

Benefitting from uPVC double glazing and LPG central heating. The home benefits from a flowing layout with generously proportioned rooms including a bright and inviting open plan lounge and dining area, a well-equipped modern fitted kitchen, two double bedrooms, one with en-suite shower room & dressing room and a shower room.