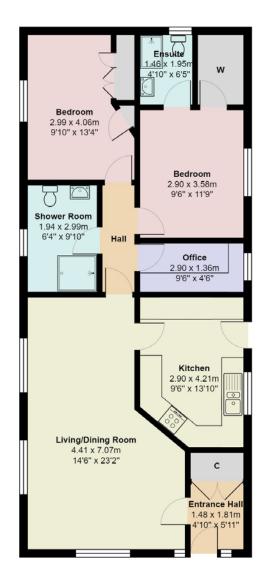

## Peterculter Retirement Park Peterculter, Aberdeen AB14 OAB

mackinnons

Benefitting from uPVC double glazing and LPG central heating. The home benefits from a flowing layout with generously proportioned rooms including a bright and inviting open plan lounge and dining area, a well-equipped modern fitted kitchen, two double bedrooms, one with en-suite shower room & dressing room and a shower room.