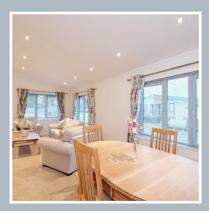

## Peterculter Retirement Park Peterculter, Aberdeen AB14 OAB

mackinnons

Benefitting from uPVC double glazing and LPG central heating. The home benefits from a flowing layout with generously proportioned rooms including a bright and inviting open plan lounge and dining area, a well-equipped modern fitted kitchen, two double bedrooms, one with en-suite shower room & dressing room and a shower room.