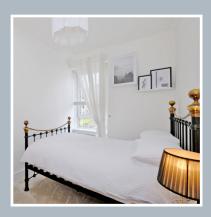

## Rosebank Terrace Flat C, Aberdeen AB11 6LQ

mackinnons

The entrance door leads into the welcoming hall which includes a large walk in cupboard which has been transformed into an attractive storage area. The generously proportioned lounge is of tasteful décor and provides access to the inner hall where a further storage cupboard is located. The bright kitchen features a good range of fitted storage units, appliances and a wall mounted breakfast bar. The double bedroom is a light and well proportioned room with fitted storage, while the bathroom includes a three piece suite with shower over the bath.