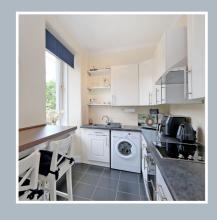

## Rosebank Terrace Flat C, Aberdeen AB11 6LQ

mackinnons

The entrance door leads into the welcoming hall which includes a large walk in cupboard which has been transformed into an attractive storage area. The generously proportioned lounge is of tasteful décor and provides access to the inner hall where a further storage cupboard is located. The bright kitchen features a good range of fitted storage units, appliances and a wall mounted breakfast bar. The double bedroom is a light and well proportioned room with fitted storage, while the bathroom includes a three piece suite with shower over the bath.