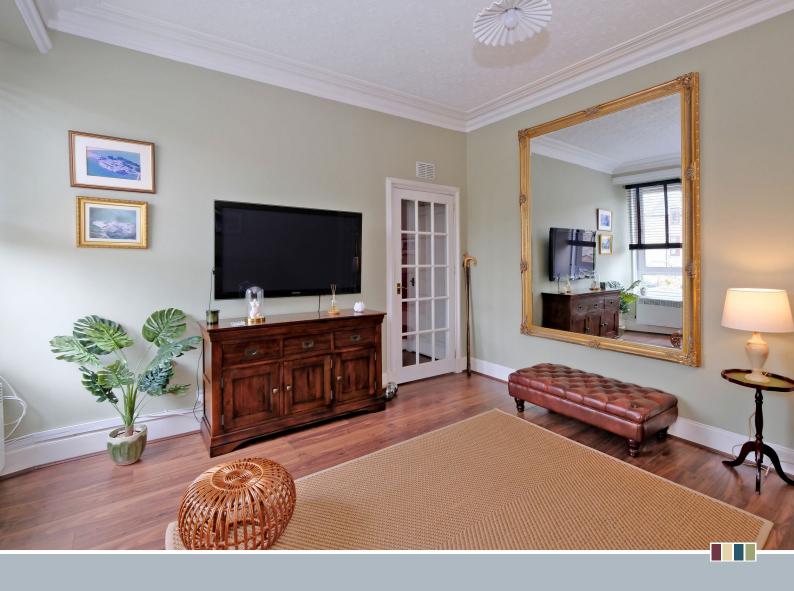

## Rosebank Terrace Flat C, Aberdeen AB11 6LQ

mackinnons

The entrance door leads into the welcoming hall which includes a large walk in cupboard which has been transformed into an attractive storage area. The generously proportioned lounge is of tasteful décor and provides access to the inner hall where a further storage cupboard is located. The bright kitchen features a good range of fitted storage units, appliances and a wall mounted breakfast bar. The double bedroom is a light and well proportioned room with fitted storage, while the bathroom includes a three piece suite with shower over the bath.