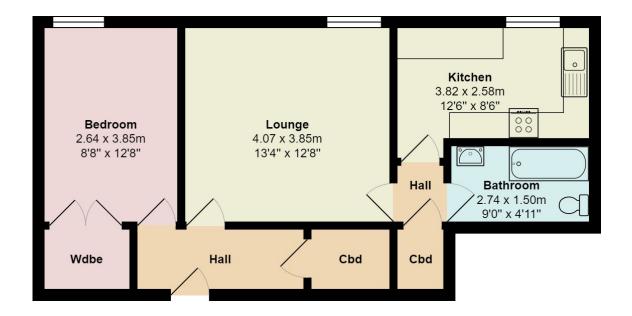

## Rosebank Terrace Flat C, Aberdeen AB11 6LQ

mackinnons

The entrance door leads into the welcoming hall which includes a large walk in cupboard which has been transformed into an attractive storage area. The generously proportioned lounge is of tasteful décor and provides access to the inner hall where a further storage cupboard is located. The bright kitchen features a good range of fitted storage units, appliances and a wall mounted breakfast bar. The double bedroom is a light and well proportioned room with fitted storage, while the bathroom includes a three piece suite with shower over the bath.