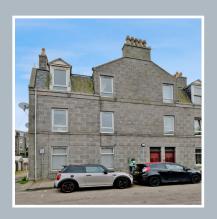

## Rosebank Terrace Flat C, Aberdeen AB11 6LQ

mackinnons

The entrance door leads into the welcoming hall which includes a large walk in cupboard which has been transformed into an attractive storage area. The generously proportioned lounge is of tasteful décor and provides access to the inner hall where a further storage cupboard is located. The bright kitchen features a good range of fitted storage units, appliances and a wall mounted breakfast bar. The double bedroom is a light and well proportioned room with fitted storage, while the bathroom includes a three piece suite with shower over the bath.