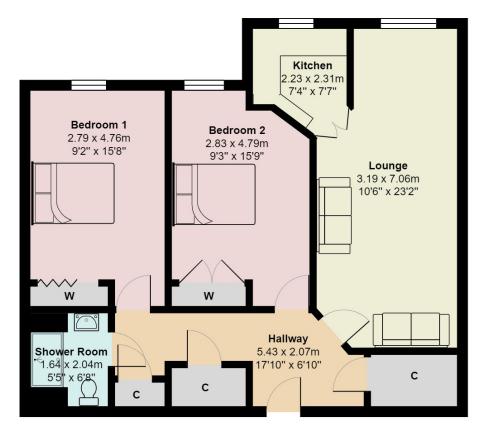

## 3 Kirk Manor Court Kirk Brae, Cults, Aberdeen AB15 9SF

mackinnons

We are delighted to bring to the market this well appointed two bedroom ground floor retirement apartment. Located within the popular Kirk Manor Court development, the property lies close to a range of amenities within the sought after suburb of Cults.

- Electric Panel and Storage Heating
- Double Glazing
- Communal Gardens
- Mains Drainage and Water
- Two Bedrooms
- Communal Lounge and Facilities

These particulars are intended to give a fair representation of the property and whilst every care has been taken in their compilation they are not guaranteed and do not form part of any contract. Areas, measurements and distances are given only as a guide and any plans are for identification only and are not to scale.