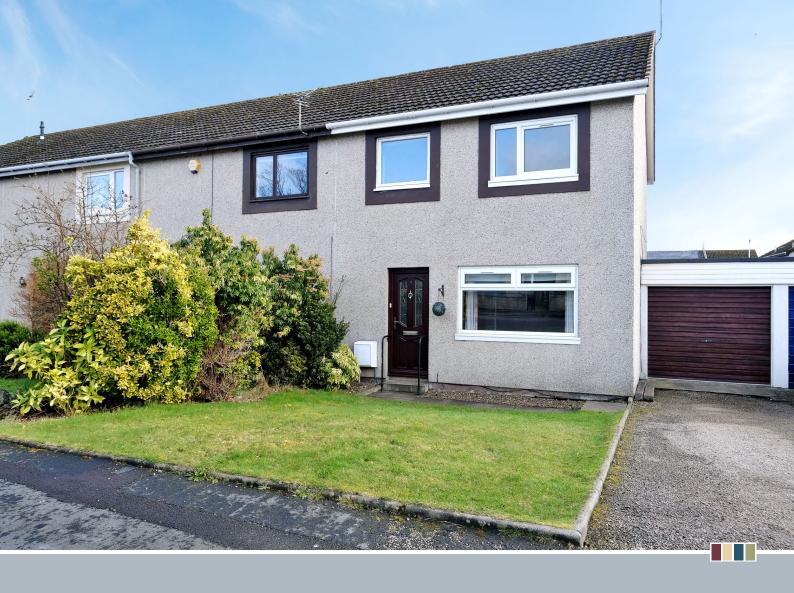

## Greenbrae Avenue Bridge of Don, Aberdeen AB23 8NU

mackinnons

We are delighted to market for sale this well proportioned three bedroom end terraced dwelling house with linked single garage and off-street parking. Located in the popular residential suburb of Bridge of Don, the property enjoys close proximity to a wide range of amenities, schooling and transport links.

The property enjoys the benefit of easily maintained garden grounds to the front and rear.

- Gas Central Heating
- Double Glazing
- Mains Drainage and Water
- Three Bedrooms
- Single Garage
- Off-Street Parking