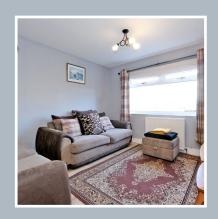

The entrance vestibule includes a walk in storage cupboard and allows access to the welcoming reception hall. The versatile lounge/dining room is suitable for both formal dining and relaxation. The dining kitchen is fitted with an extensive range of storage cabinetry and appliances. On the first floor, there are three bedrooms and a well appointed family bathroom.