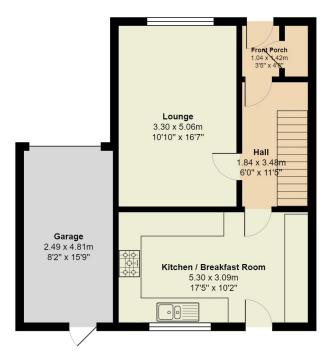

The entrance vestibule includes a walk in storage cupboard and allows access to the welcoming reception hall. The versatile lounge/dining room is suitable for both formal dining and relaxation. The dining kitchen is fitted with an extensive range of storage cabinetry and appliances. On the first floor, there are three bedrooms and a well appointed family bathroom.

The property enjoys the benefit of easily maintained garden grounds to the front and rear.

- Gas Central Heating
- Double Glazing
- Mains Drainage and Water
- Three Bedrooms
- Single Garage
- Off-Street Parking