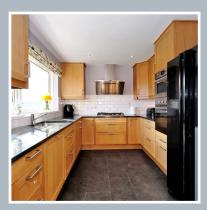

The entrance vestibule includes a walk in storage cupboard and allows access to the welcoming reception hall. The versatile lounge/dining room is suitable for both formal dining and relaxation. The dining kitchen is fitted with an extensive range of storage cabinetry and appliances. On the first floor, there are three bedrooms and a well appointed family bathroom.