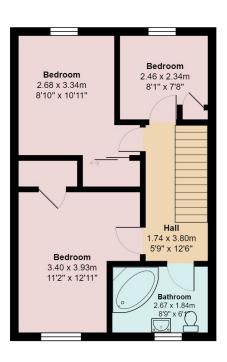

The entrance vestibule includes a walk in storage cupboard and allows access to the welcoming reception hall. The versatile lounge/dining room is suitable for both formal dining and relaxation. The dining kitchen is fitted with an extensive range of storage cabinetry and appliances. On the first floor, there are three bedrooms and a well appointed family bathroom.