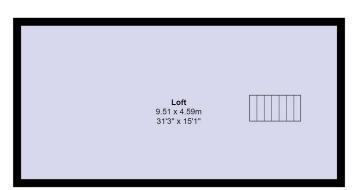

- Gas Central Heating
- Garage 2.71 x 6.20m 8'11" x 20'4"
- Double Glazing
- Mains Drainage and Water
- Two Bedrooms
- Attic
- Shared Parking
- Exclusive Garage
- Superb City
   Location

These particulars are intended to give a fair representation of the property and whilst every care has been taken in their compilation they are not guaranteed and do not form part of any contract. Areas, measurements and distances are given only as a guide and any plans are for identification only and are not to scale.