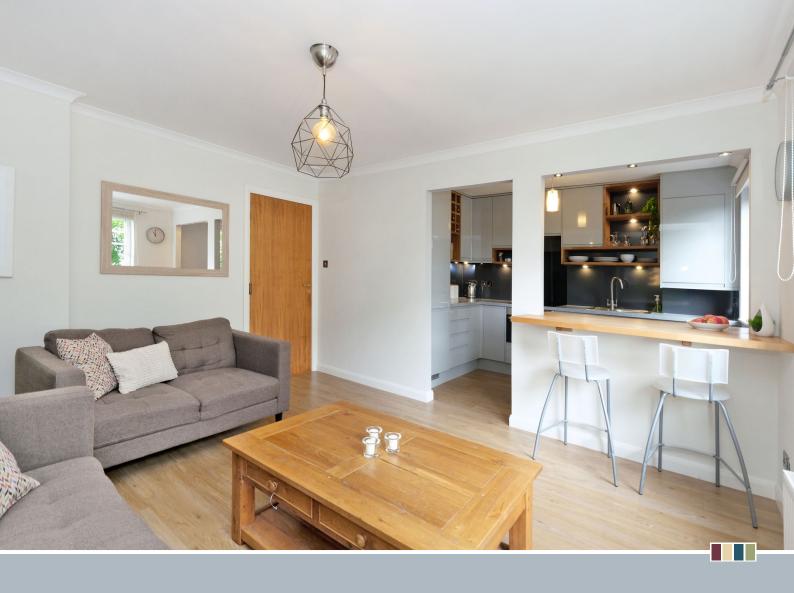

## 4 Viewfield Mews Viewfield Road, Aberdeen AB15 7XE

mackinnons

The split level reception hall provides access to the bright and inviting lounge which lies on semi-open plan to the dining kitchen. Two double bedrooms with fitted storage overlook the rear of the building while the immaculate bathroom completes the living accommodation.