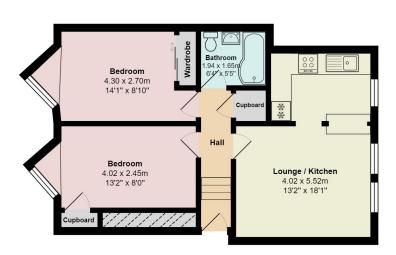

## 4 Viewfield Mews Viewfield Road, Aberdeen AB15 7XE

mackinnons

The split level reception hall provides access to the bright and inviting lounge which lies on semi-open plan to the dining kitchen. Two double bedrooms with fitted storage overlook the rear of the building while the immaculate bathroom completes the living accommodation.