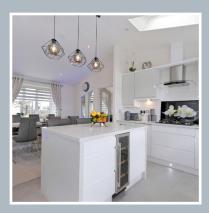

## Peterculter Retirement Park Peterculter, Aberdeen AB14 OAB

mackinnons

With uPVC double glazing and LPG central heating, the home benefits from a flowing layout with generously proportioned rooms conducive to modern living. There are two parking spaces in the driveway, a gated south facing veranda to the rear and well maintained factored communal grounds beyond.