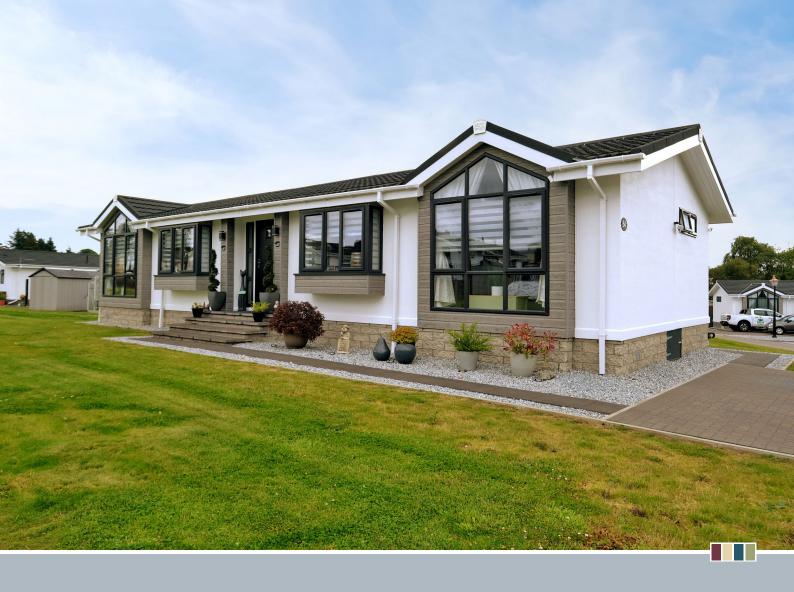

## Peterculter Retirement Park Peterculter, Aberdeen AB14 OAB

mackinnons

With uPVC double glazing and LPG central heating, the home benefits from a flowing layout with generously proportioned rooms conducive to modern living. There are two parking spaces in the driveway, a gated south facing veranda to the rear and well maintained factored communal grounds beyond.

Viewing of this property is essential to fully appreciate the layout, location and accommodation on offer.

- LPG Heating
- Double Glazing

- Three Bedrooms
- Factored Communal Grounds

Terms

Council Tax
Band B