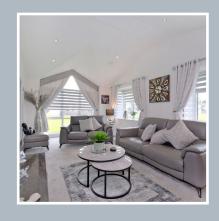

## Peterculter Retirement Park Peterculter, Aberdeen AB14 OAB

mackinnons

With uPVC double glazing and LPG central heating, the home benefits from a flowing layout with generously proportioned rooms conducive to modern living. There are two parking spaces in the driveway, a gated south facing veranda to the rear and well maintained factored communal grounds beyond.