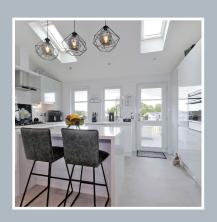

## Peterculter Retirement Park Peterculter, Aberdeen AB14 OAB

mackinnons

With uPVC double glazing and LPG central heating, the home benefits from a flowing layout with generously proportioned rooms conducive to modern living. There are two parking spaces in the driveway, a gated south facing veranda to the rear and well maintained factored communal grounds beyond.