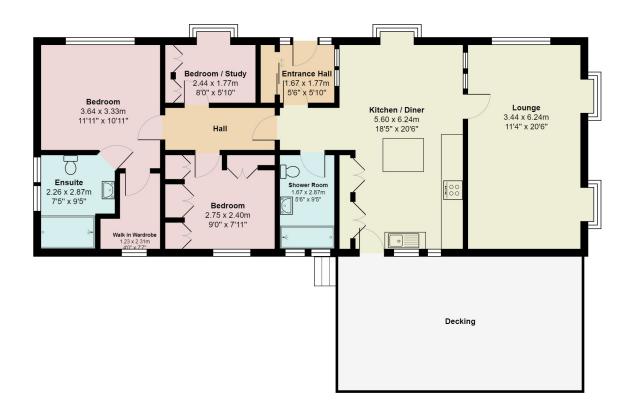

## Peterculter Retirement Park Peterculter, Aberdeen AB14 OAB

mackinnons

With uPVC double glazing and LPG central heating, the home benefits from a flowing layout with generously proportioned rooms conducive to modern living. There are two parking spaces in the driveway, a gated south facing veranda to the rear and well maintained factored communal grounds beyond.

Viewing of this property is essential to fully appreciate the layout, location and accommodation on offer.

- LPG Heating
- Double Glazing

- Three Bedrooms
- Factored Communal Grounds

Terms

Council Tax
Band B