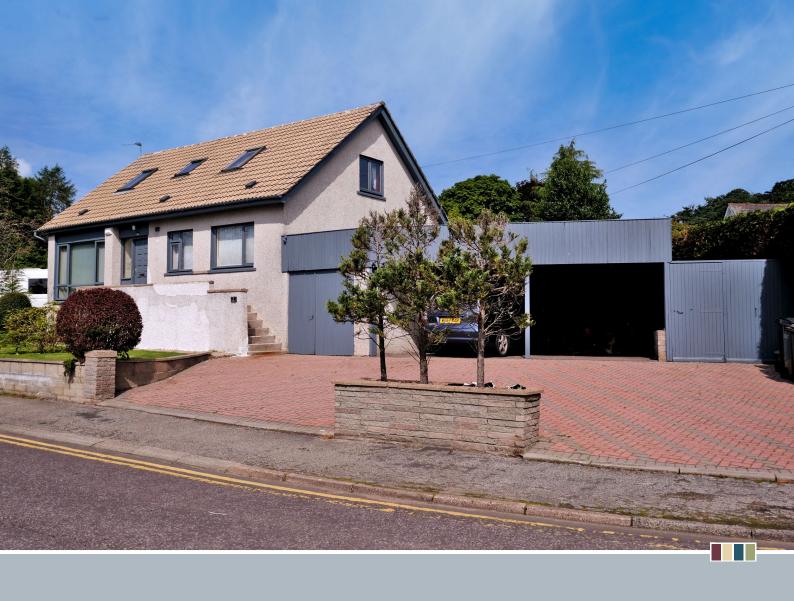

The property benefits from an extensive lock block driveway to the front which provides ample off-street parking and leads to a single garage, equipped with power and light and housing the central heating boiler. There is also a double car port. The front garden is mainly laid to lawn. A gate leads to the fully enclosed rear garden which is mainly laid to lawn with a paved patio area.

## Gas Central Heating

- Double Glazing
- Mains Water and Drainage
- Large Plot
- Garage and Off-Street Parking

These particulars are intended to give a fair representation of the property and whilst every care has been taken in their compilation they are not guaranteed and do not form part of any contract. Areas, measurements and distances are given only as a guide and any plans are for identification only and are not to scale.