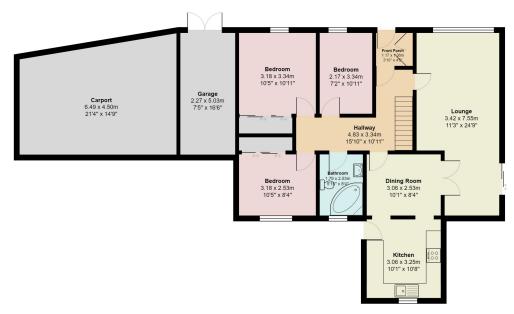

## Binghill Crescent Milltimber, Aberdeen AB13 OHP

mackinnons

Entered via a hardwood door, the vestibule benefits from a cupboard housing the electricity meter and fuse box. A glazed door leads to the hall, which provides access to all the ground floor accommodation. A cupboard offers ample storage facilities.

A well proportioned lounge/dining area features a large picture window. A focal point is the fire surround with an electric inset fire. The dining area offers space for a range of furnishings and features patio doors leading to an area of decking to the side of the property.

The kitchen is of a semi open plan layout with the additional dining area. Twin arches lead to the kitchen. Fitted with a range of wall and floor units, ample work surfaces and splashback tiling. A four ring gas hob, extractor fan and oven/grill will remain, along with the free standing dishwasher, tumble dryer, washing machine, fridge freezer and additional freezer.

There are two well proportioned double bedrooms both benefiting from fitted wardrobe facilities. A further single bedroom offers ample space for free standing furniture.

Completing the downstairs accommodation is the family bathroom. Fully tiled throughout, includes a three piece suite.

A staircase leads to the upper floor with bright landing. Bedroom four is a well proportioned double bedroom with fitted wardrobes.

A good sized study/dressing area. Double fitted wardrobe houses the water tank. Access to a centrally set shower room with shower enclosure housing an electric shower and two piece white suite. A useful fitted linen cupboard.

The property benefits from an extensive lock block driveway to the front which provides ample off-street parking and leads to a single garage, equipped with power and light and housing the central heating boiler. There is also a double car port. The front garden is mainly laid to lawn. A gate leads to the fully enclosed rear garden which is mainly laid to lawn with a paved patio area.