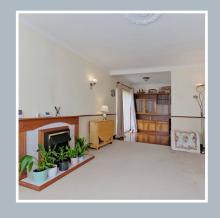

A well proportioned lounge/dining area features a large picture window. A focal point is the fire surround with an electric inset fire. The dining area offers space for a range of furnishings and features patio doors leading to an area of decking to the side of the property.