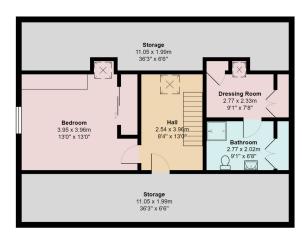

A staircase leads to the upper floor with bright landing. Bedroom four is a well proportioned double bedroom with fitted wardrobes.

A good sized study/dressing area. Double fitted wardrobe houses the water tank. Access to a centrally set shower room with shower enclosure housing an electric shower and two piece white suite. A useful fitted linen cupboard.