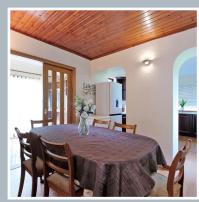

The kitchen is of a semi open plan layout with the additional dining area. Twin arches lead to the kitchen. Fitted with a range of wall and floor units, ample work surfaces and splashback tiling. A four ring gas hob, extractor fan and oven/grill will remain, along with the free standing dishwasher, tumble dryer, washing machine, fridge freezer and additional freezer.