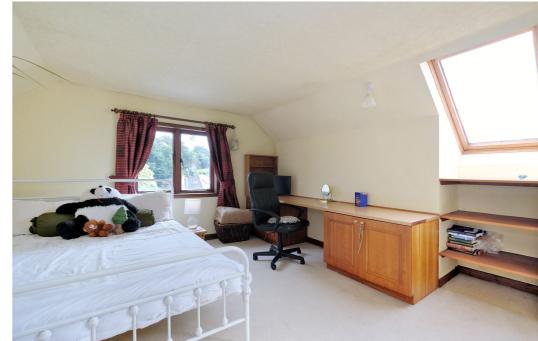

A staircase leads to the upper floor with bright landing. Bedroom four is a well proportioned double bedroom with fitted wardrobes.

A good sized study/dressing area. Double fitted wardrobe houses the water tank. Access to a centrally set shower room with shower enclosure housing an electric shower and two piece white suite. A useful fitted linen cupboard.