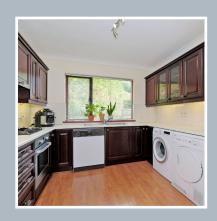

The kitchen is of a semi open plan layout with the additional dining area. Twin arches lead to the kitchen. Fitted with a range of wall and floor units, ample work surfaces and splashback tiling. A four ring gas hob, extractor fan and oven/grill will remain, along with the free standing dishwasher, tumble dryer, washing machine, fridge freezer and additional freezer.