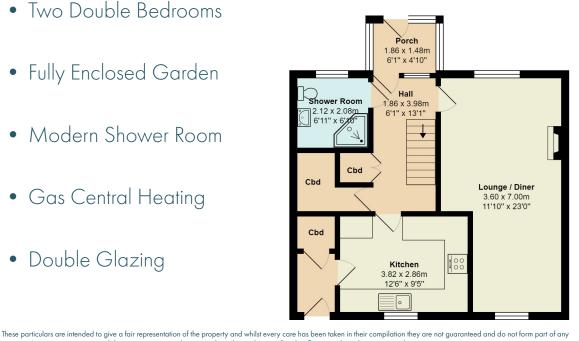

A bright entrance porch is glazed on three sides and leads to the reception hall.

A well proportioned lounge/dining area features windows on two aspects. A particular focal point is the ornate wooden fire surround housing a living flame gas fire. Ample space for a range of furnishings including a dining table and chairs.

The well appointed kitchen is fitted with a wide range of wall and base units incorporating roll front work surfaces with extensive splashback tiling. Integrated and standing appliances to remain. Window overlooks the rear garden.

The rear vestibule provides access to a deep storage cupboard equipped with power and light. Part glazed uPVC door to rear garden.

A good sized shower room is fitted with a white two piece suite and separate fully tiled shower enclosure housing a mains pressure shower.

From the reception hall, a carpeted staircase with wooden balustrade leads to the upper floor. Fitted cupboard on the upper landing houses the central heating boiler.

There are two spacious double bedroom on the upper floor, both with fitted wardrobe facilities.

The property enjoys a pleasant outlook over well maintained communal grounds. The front being fully laid to stone chips with several mature shrubs. The fully enclosed west facing rear garden is screened by high level timber fencing, mainly laid to stone chips with an attractive sun terrace ideal for outdoor entertaining. Borders are stocked with established roses and shrubs. Gated access to the residents parking area at the rear.