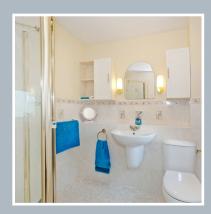

The rear vestibule provides access to a deep storage cupboard equipped with power and light. Part glazed uPVC door to rear garden.

A good sized shower room is fitted with a white two piece suite and separate fully tiled shower enclosure housing a mains pressure shower.