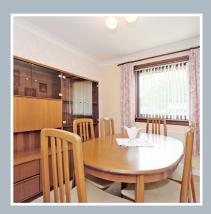

A bright entrance porch is glazed on three sides and leads to the reception hall.

A well proportioned lounge/dining area features windows on two aspects. A particular focal point is the ornate wooden fire surround housing a living flame gas fire. Ample space for a range of furnishings including a dining table and chairs.