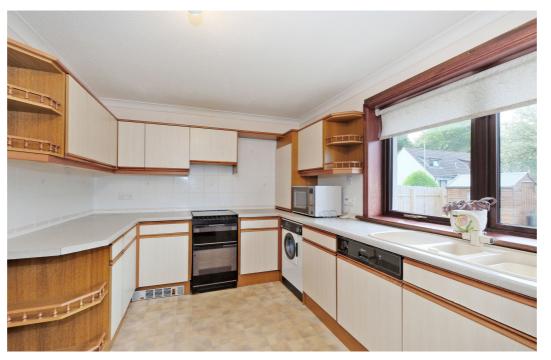

The well appointed kitchen is fitted with a wide range of wall and base units incorporating roll front work surfaces with extensive splashback tiling. Integrated and standing appliances to remain. Window overlooks the rear garden.