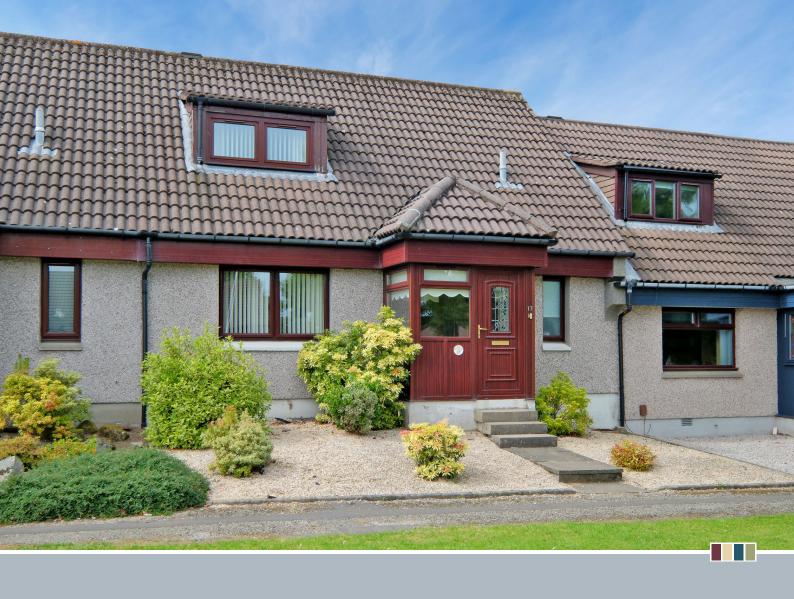

## Jesmond Avenue North Bridge of Don, Aberdeen AB22 8WJ

mackinnons

Enjoying a quiet location within the popular suburb of Bridge of Don, we offer for sale this deceptively spacious two bedroom mid terraced dwelling house with residents parking. The property has been exceptionally well maintained throughout and provides light and airy accommodation spanning two floors. Externally, there is a garden area to the front and a fully enclosed low maintenance garden to the rear.

Bridge of Don is a very popular residential area lying to the north of the city. There is an excellent choice of primary schools and secondary education. The property is well served by public transport and a range of local amenities.

The property enjoys a pleasant outlook over well maintained communal grounds. The front being fully laid to stone chips with several mature shrubs. The fully enclosed west facing rear garden is screened by high level timber fencing, mainly laid to stone chips with an attractive sun terrace ideal for outdoor entertaining. Borders are stocked with established roses and shrubs. Gated access to the residents parking area at the rear.