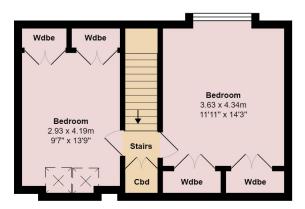

From the reception hall, a carpeted staircase with wooden balustrade leads to the upper floor. Fitted cupboard on the upper landing houses the central heating boiler.

There are two spacious double bedroom on the upper floor, both with fitted wardrobe facilities.