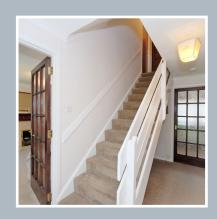

From the reception hall, a carpeted staircase with wooden balustrade leads to the upper floor. Fitted cupboard on the upper landing houses the central heating boiler.

There are two spacious double bedroom on the upper floor, both with fitted wardrobe facilities.