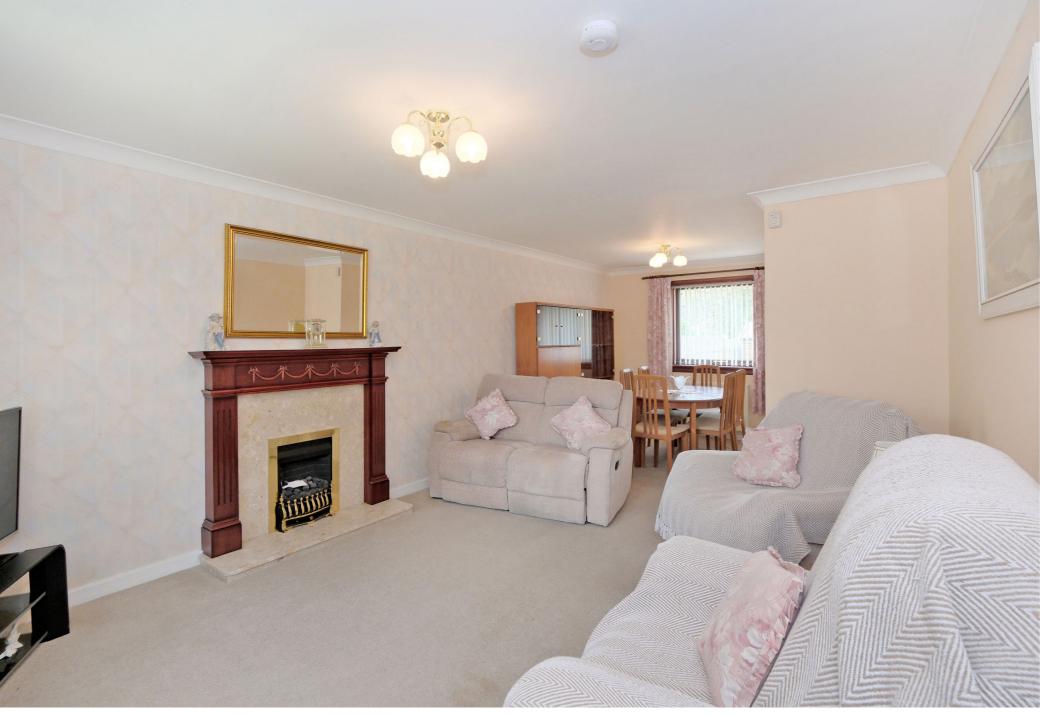

A bright entrance porch is glazed on three sides and leads to the reception hall.

A well proportioned lounge/dining area features windows on two aspects. A particular focal point is the ornate wooden fire surround housing a living flame gas fire. Ample space for a range of furnishings including a dining table and chairs.