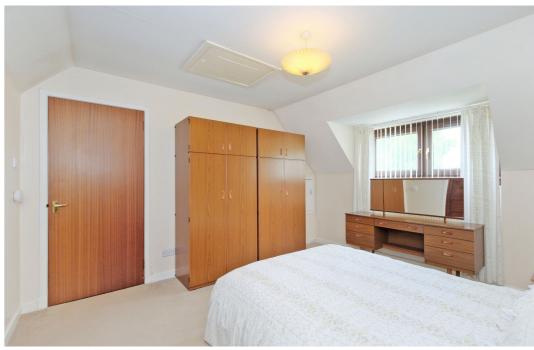

From the reception hall, a carpeted staircase with wooden balustrade leads to the upper floor. Fitted cupboard on the upper landing houses the central heating boiler.

There are two spacious double bedroom on the upper floor, both with fitted wardrobe facilities.