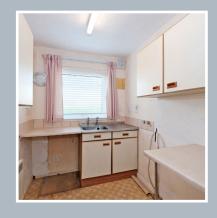

A hardwood entrance door leads into the entrance vestibule, where a partially glazed door leads into the lounge/dining room. Overlooking the rear, the kitchen features a compact range of base and wall units with laminate roll top work surfaces. The double bedroom is also situated overlooking the rear of the apartment and includes a double wardrobe with sliding mirror panel doors. The wet room includes a white two piece suite and electric shower appliance.