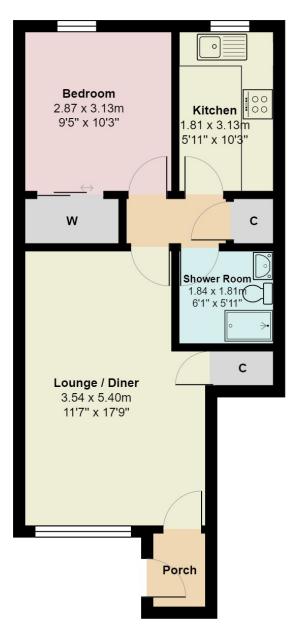

A hardwood entrance door leads into the entrance vestibule, where a partially glazed door leads into the lounge/dining room. Overlooking the rear, the kitchen features a compact range of base and wall units with laminate roll top work surfaces. The double bedroom is also situated overlooking the rear of the apartment and includes a double wardrobe with sliding mirror panel doors. The wet room includes a white two piece suite and electric shower appliance.