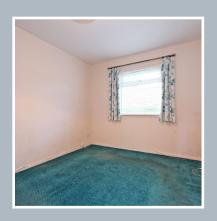

A hardwood entrance door leads into the entrance vestibule, where a partially glazed door leads into the lounge/dining room. Overlooking the rear, the kitchen features a compact range of base and wall units with laminate roll top work surfaces. The double bedroom is also situated overlooking the rear of the apartment and includes a double wardrobe with sliding mirror panel doors. The wet room includes a white two piece suite and electric shower appliance.