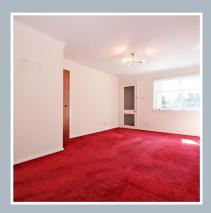

A hardwood entrance door leads into the entrance vestibule, where a partially glazed door leads into the lounge/dining room. Overlooking the rear, the kitchen features a compact range of base and wall units with laminate roll top work surfaces. The double bedroom is also situated overlooking the rear of the apartment and includes a double wardrobe with sliding mirror panel doors. The wet room includes a white two piece suite and electric shower appliance.