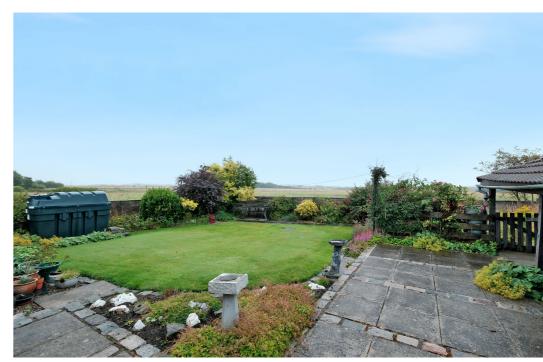

The property occupies a large plot in a quiet residential area with superb views towards Balmedie Beach. A tarred driveway provides ample off-road parking and leads to a detached garage with electric up and over door, equipped with power and light. The front/side gardens are mainly laid to stone chips with decorative borders stocked with an abundance of established shrubs and seasonal plants. To the rear of the property is a large, paved terrace enjoying views towards Balmedie Beach. There is an area of lawn with borders stocked with a variety of mature shrubs and seasonal plants.