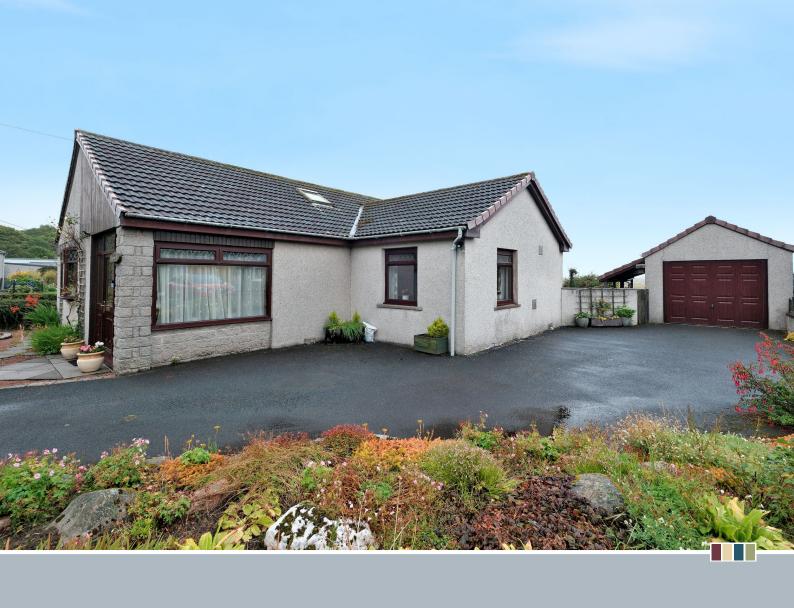

We offer for sale this deceptively spacious two bedroom detached cottage which is located in the popular village of Balmedie.

Boasting superb views towards Balmedie Beach, the property is well maintained throughout and benefits from oil fired central heating, with mains water and private drainage. The well proportioned accommodation is further enhanced by a generous established garden and detached garage.

The property occupies a large plot in a quiet residential area with superb views towards Balmedie Beach. A tarred driveway provides ample off-road parking and leads to a detached garage with electric up and over door, equipped with power and light. The front/side gardens are mainly laid to stone chips with decorative borders stocked with an abundance of established shrubs and seasonal plants. To the rear of the property is a large, paved terrace enjoying views towards Balmedie Beach. There is an area of lawn with borders stocked with a variety of mature shrubs and seasonal plants.