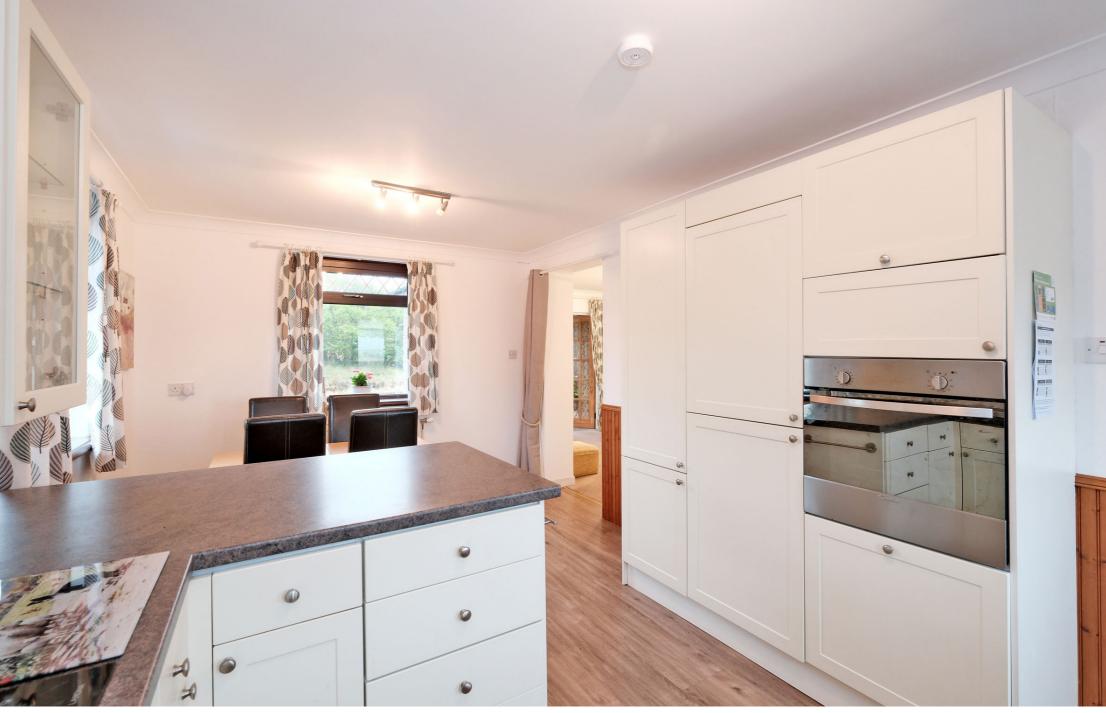

Centrally set, the good sized sitting area enjoys an open plan layout with the dining kitchen and provides access to the inner hall. A fitted cupboard houses the electricity fuse box.

A well appointed dining kitchen is fitted with a wide range of wall and base units. Ample roll front work surfaces incorporating a peninsular breakfast bar separating the kitchen from the dining area. The integrated halogen hob, oven/grill, fridge/freezer will be included in the sale along with the free-standing washing machine. The dining area offers ample space for a family dining table and chairs and benefits from windows on two aspects. There is a further window to the rear with part glazed uPVC door to rear garden alongside.