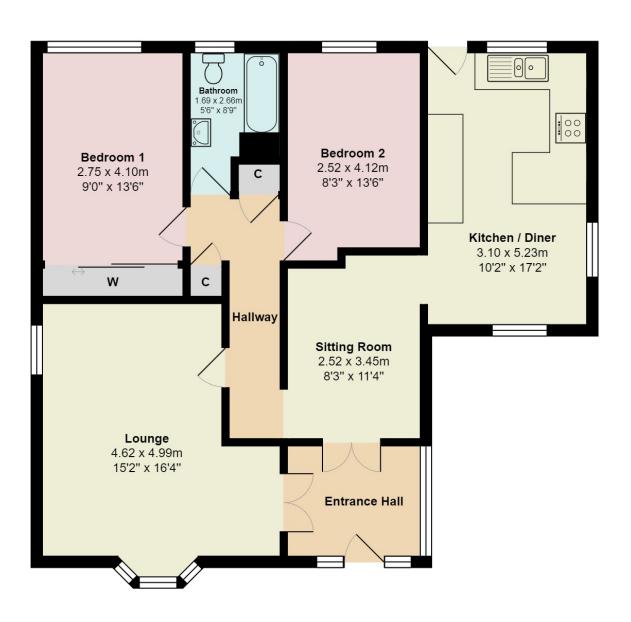

## Tigh Na Mara

Small Holdings, Balmedie, Aberdeenshire AB23 8WA

mackinnons

Entered via a uPVC door with glazed section and matching side screen this good sized entrance porch features a double 15 pane doors to the lounge and further double 15 pane doors to the sitting area.

The well proportioned lounge boasts a bow window frontage and further window to the side. A particular focal point is the wood burning stove set on a polished granite hearth with matching back plate. Ample space for a range of furnishings.

Centrally set, the good sized sitting area enjoys an open plan layout with the dining kitchen and provides access to the inner hall. A fitted cupboard houses the electricity fuse box.

A well appointed dining kitchen is fitted with a wide range of wall and base units. Ample roll front work surfaces incorporating a peninsular breakfast bar separating the kitchen from the dining area. The integrated halogen hob, oven/grill, fridge/freezer will be included in the sale along with the free-standing washing machine. The dining area offers ample space for a family dining table and chairs and benefits from windows on two aspects. There is a further window to the rear with part glazed uPVC door to rear garden alongside.

Viewing is highly recommended to fully appreciate the location and accommodation on offer.

The inner hallway provides access to the remaining accommodation. Two fitted cupboards provide excellent shelved storage facilities. Hatch to part floored attic accessed via a Ramsay style ladder with Velux window following natural light into the attic space.

There are two spacious double bedrooms both with views towards Balmedie Beach at the rear. The main bedroom features from triple fitted wardrobe providing ample shelf and hanging space.

The family bathroom is fitted with a three piece suite with shower over the bath and bi-fold glazed screen alongside. Fully tiled around the bath and shower area and splashback tiling to the wash hand basin. Opaque window to the rear of the property.