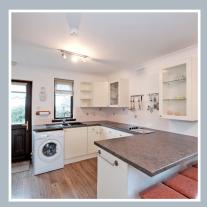

Centrally set, the good sized sitting area enjoys an open plan layout with the dining kitchen and provides access to the inner hall. A fitted cupboard houses the electricity fuse box.

A well appointed dining kitchen is fitted with a wide range of wall and base units. Ample roll front work surfaces incorporating a peninsular breakfast bar separating the kitchen from the dining area. The integrated halogen hob, oven/grill, fridge/freezer will be included in the sale along with the free-standing washing machine. The dining area offers ample space for a family dining table and chairs and benefits from windows on two aspects. There is a further window to the rear with part glazed uPVC door to rear garden alongside.