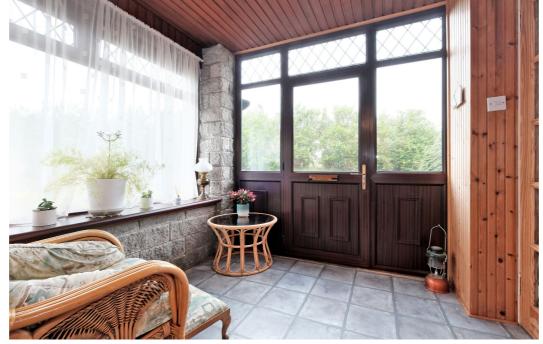

## Tigh Na Mara

Small Holdings, Balmedie, Aberdeenshire AB23 8WA

mackinnons

Entered via a uPVC door with glazed section and matching side screen this good sized entrance porch features a double 15 pane doors to the lounge and further double 15 pane doors to the sitting area.