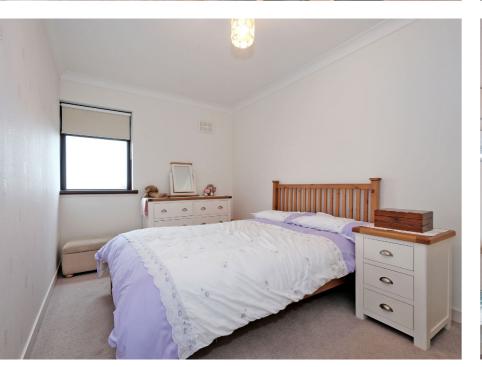

There are two spacious double bedrooms both with views towards Balmedie Beach at the rear. The main bedroom features from triple fitted wardrobe providing ample shelf and hanging space.

The family bathroom is fitted with a three piece suite with shower over the bath and bi-fold glazed screen alongside. Fully tiled around the bath and shower area and splashback tiling to the wash hand basin. Opaque window to the rear of the property.