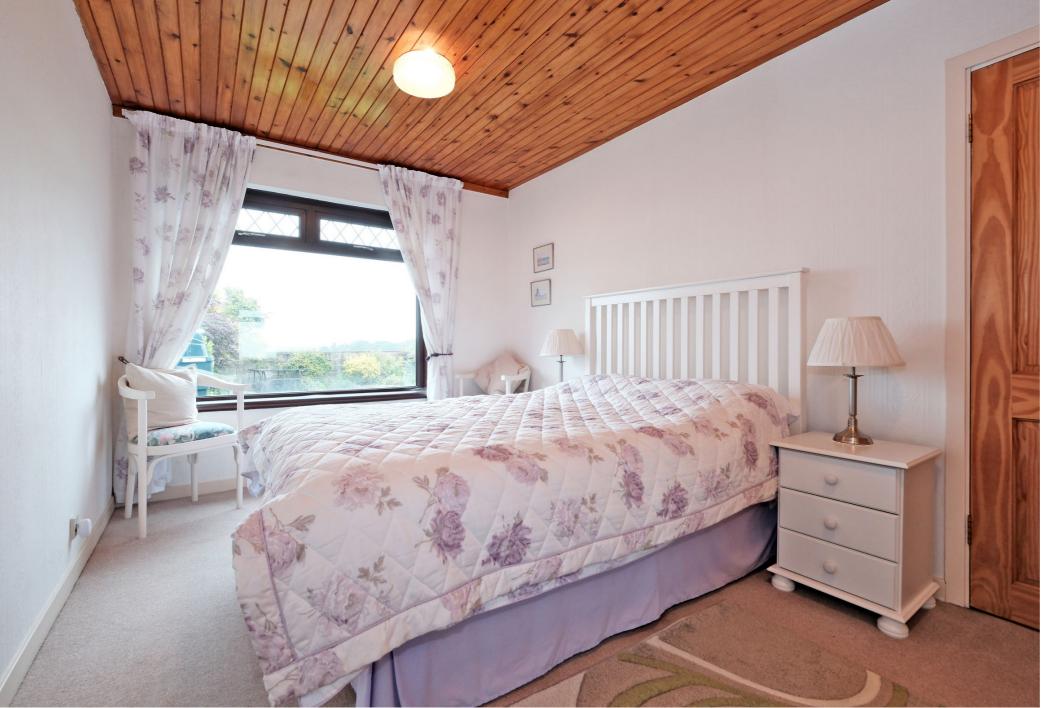

There are two spacious double bedrooms both with views towards Balmedie Beach at the rear. The main bedroom features from triple fitted wardrobe providing ample shelf and hanging space.

The family bathroom is fitted with a three piece suite with shower over the bath and bi-fold glazed screen alongside. Fully tiled around the bath and shower area and splashback tiling to the wash hand basin. Opaque window to the rear of the property.