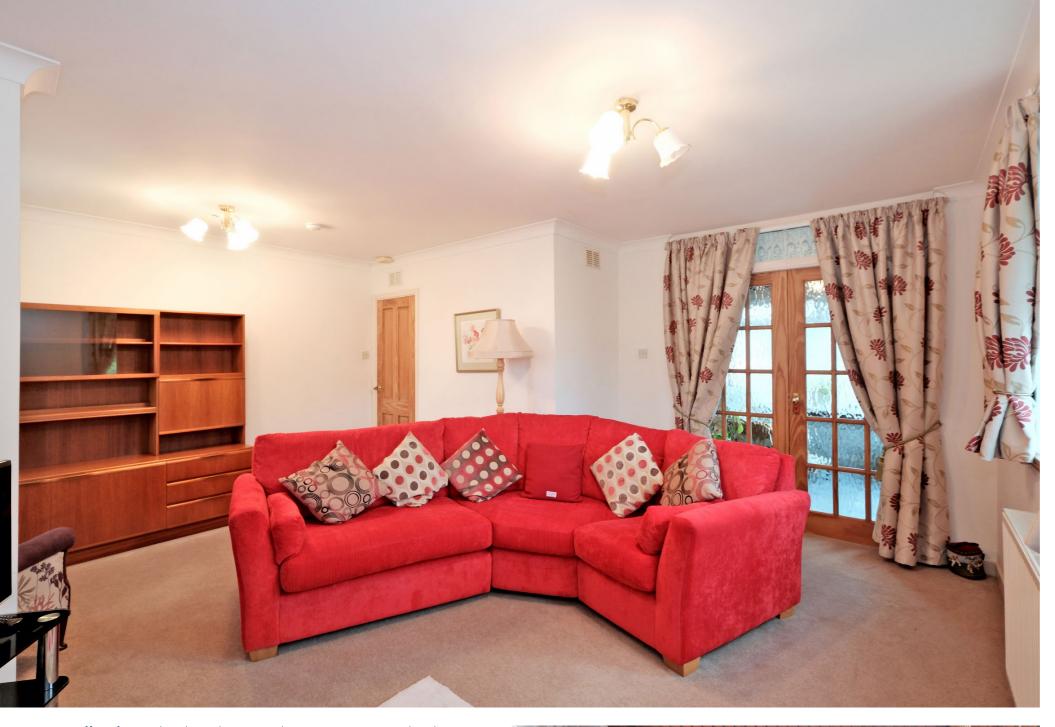

The well proportioned lounge boasts a bow window frontage and further window to the side. A particular focal point is the wood burning stove set on a polished granite hearth with matching back plate. Ample space for a range of furnishings.