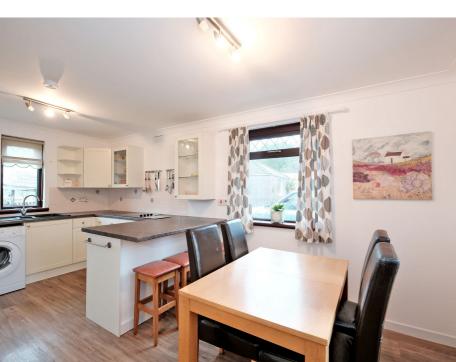

Centrally set, the good sized sitting area enjoys an open plan layout with the dining kitchen and provides access to the inner hall. A fitted cupboard houses the electricity fuse box.

A well appointed dining kitchen is fitted with a wide range of wall and base units. Ample roll front work surfaces incorporating a peninsular breakfast bar separating the kitchen from the dining area. The integrated halogen hob, oven/grill, fridge/freezer will be included in the sale along with the free-standing washing machine. The dining area offers ample space for a family dining table and chairs and benefits from windows on two aspects. There is a further window to the rear with part glazed uPVC door to rear garden alongside.