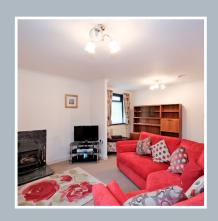

The well proportioned lounge boasts a bow window frontage and further window to the side. A particular focal point is the wood burning stove set on a polished granite hearth with matching back plate. Ample space for a range of furnishings.