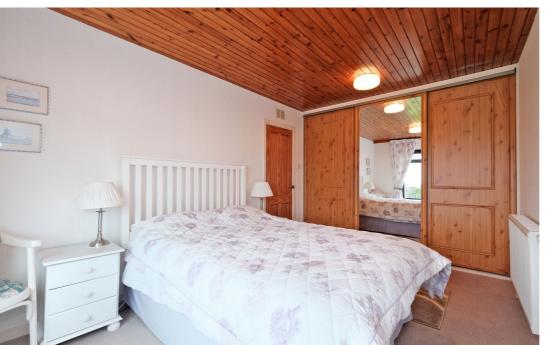

There are two spacious double bedrooms both with views towards Balmedie Beach at the rear. The main bedroom features from triple fitted wardrobe providing ample shelf and hanging space.

The family bathroom is fitted with a three piece suite with shower over the bath and bi-fold glazed screen alongside. Fully tiled around the bath and shower area and splashback tiling to the wash hand basin. Opaque window to the rear of the property.