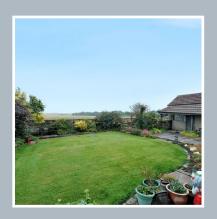

The property occupies a large plot in a quiet residential area with superb views towards Balmedie Beach. A tarred driveway provides ample off-road parking and leads to a detached garage with electric up and over door, equipped with power and light. The front/side gardens are mainly laid to stone chips with decorative borders stocked with an abundance of established shrubs and seasonal plants. To the rear of the property is a large, paved terrace enjoying views towards Balmedie Beach. There is an area of lawn with borders stocked with a variety of mature shrubs and seasonal plants.