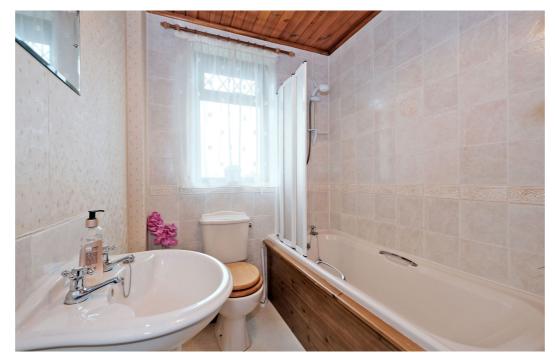

There are two spacious double bedrooms both with views towards Balmedie Beach at the rear. The main bedroom features from triple fitted wardrobe providing ample shelf and hanging space.

The family bathroom is fitted with a three piece suite with shower over the bath and bi-fold glazed screen alongside. Fully tiled around the bath and shower area and splashback tiling to the wash hand basin. Opaque window to the rear of the property.