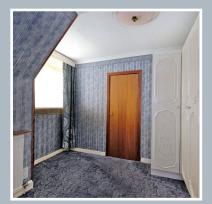

The welcoming reception hall includes fitted storage facilities and provides access first to the generously proportioned lounge/dining room which enjoys dual aspect views over the front and rear gardens. The dining kitchen is fitted with a good range of storage cabinetry. On the first floor, there are two double bedrooms and a fully tiled bathroom with electric shower appliance over the bath. The property benefits from well established gardens to the front and rear.

## Bedroom 3.95 x 2.75m 12'11" x 9'0" Hall 1.10 x 3.91m 37" x 12'10" Bathroom 2.10 x 2.44m 6'11" x 8'0" 0 Bedroom 3.68 x 4.04m 12'1" x 13'3"

These particulars are intended to give a fair representation of the property and whilst every care has been taken in their compilation they are not guaranteed and do not form part of any contract. Areas, measurements and distances are given only as a guide and any plans are for identification only and are not to scale.