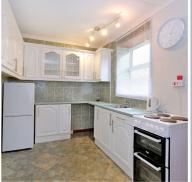

The welcoming reception hall includes fitted storage facilities and provides access first to the generously proportioned lounge/dining room which enjoys dual aspect views over the front and rear gardens. The dining kitchen is fitted with a good range of storage cabinetry. On the first floor, there are two double bedrooms and a fully tiled bathroom with electric shower appliance over the bath. The property benefits from well established gardens to the front and rear.