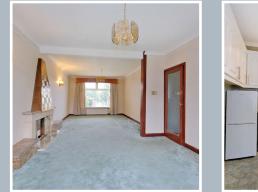

The welcoming reception hall includes fitted storage facilities and provides access first to the generously proportioned lounge/dining room which enjoys dual aspect views over the front and rear gardens. The dining kitchen is fitted with a good range of storage cabinetry. On the first floor, there are two double bedrooms and a fully tiled bathroom with electric shower appliance over the bath. The property benefits from well established gardens to the front and rear.