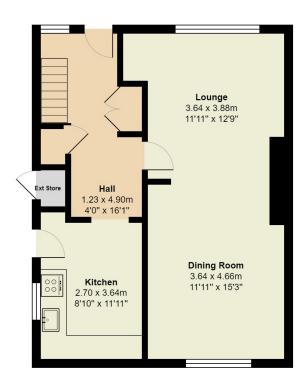

The welcoming reception hall includes fitted storage facilities and provides access first to the generously proportioned lounge/dining room which enjoys dual aspect views over the front and rear gardens. The dining kitchen is fitted with a good range of storage cabinetry. On the first floor, there are two double bedrooms and a fully tiled bathroom with electric shower appliance over the bath. The property benefits from well established gardens to the front and rear.

## Bedroom 3.95 x 2.75m 12'11" x 9'0" Hall 1.10 x 3.91m 37" x 12'10" Bathroom 2.10 x 2.44m 6'11" x 8'0" 0 Bedroom 3.68 x 4.04m 12'1" x 13'3"

These particulars are intended to give a fair representation of the property and whilst every care has been taken in their compilation they are not guaranteed and do not form part of any contract. Areas, measurements and distances are given only as a guide and any plans are for identification only and are not to scale.