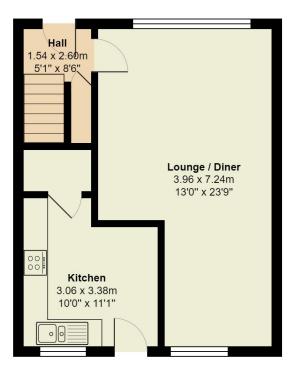

Entered via a part glazed hardwood door, this bright hallway benefits from a deep fitted cupboard.

A well proportioned lounge/dining area features a large picture window to the front and further window overlooking the rear garden. Ample space for a range of furnishings including a dining table and chairs.

The well appointed kitchen is fitted with a wide range of wall and base units in a light wood finish. Ample work surfaces and extensive splashback tiling. The integrated 4 ring gas hob with extractor hood, oven/grill will remain along with the free-standing dishwasher, washing machine and fridge/freezer. A part glazed door with window alongside leads to the rear garden.

A carpeted staircase with wooden handrail leads to the upper floor and remaining accommodation. A fitted cupboard houses the central heating boiler.

Upstairs there are two spacious double bedrooms and a further single bedroom.