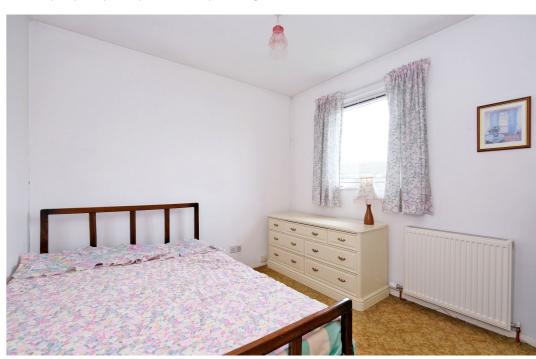

A carpeted staircase with wooden handrail leads to the upper floor and remaining accommodation. A fitted cupboard houses the central heating boiler.

Upstairs there are two spacious double bedrooms and a further single bedroom.