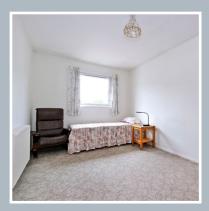

A carpeted staircase with wooden handrail leads to the upper floor and remaining accommodation. A fitted cupboard houses the central heating boiler.

Upstairs there are two spacious double bedrooms and a further single bedroom.