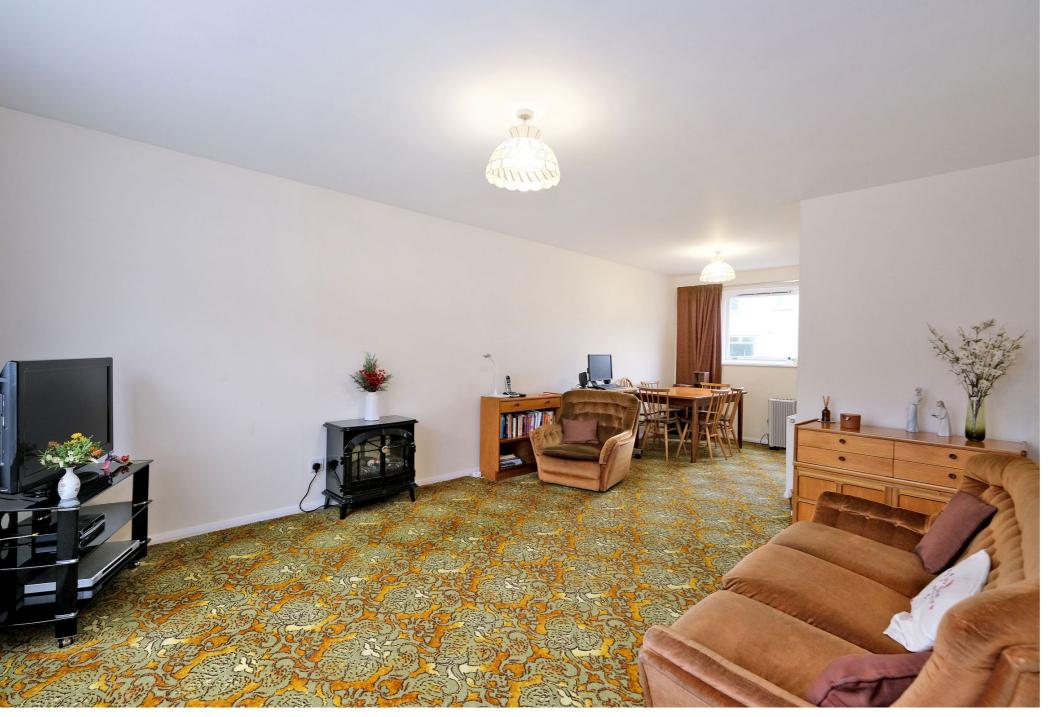

Entered via a part glazed hardwood door, this bright hallway benefits from a deep fitted cupboard.

A well proportioned lounge/dining area features a large picture window to the front and further window overlooking the rear garden. Ample space for a range of furnishings including a dining table and chairs.