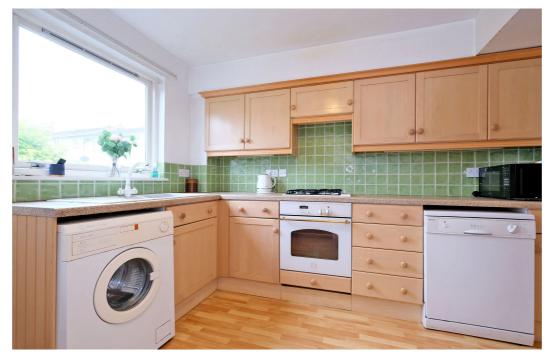

The well appointed kitchen is fitted with a wide range of wall and base units in a light wood finish. Ample work surfaces and extensive splashback tiling. The integrated 4 ring gas hob with extractor hood, oven/grill will remain along with the free-standing dishwasher, washing machine and fridge/freezer. A part glazed door with window alongside leads to the rear garden.