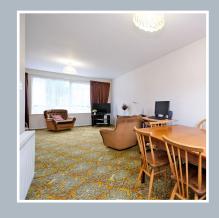

Entered via a part glazed hardwood door, this bright hallway benefits from a deep fitted cupboard.

A well proportioned lounge/dining area features a large picture window to the front and further window overlooking the rear garden. Ample space for a range of furnishings including a dining table and chairs.