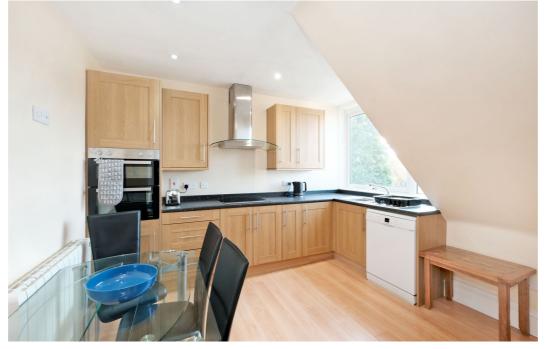

The lounge is a cosy and inviting room of generous proportions with an open fire.

Adjacent to the lounge, to the rear of the property is the dining kitchen which has space for a table and chairs.

There are three bedrooms; two are double rooms and one a generous single. All three bedrooms boast fitted storage facilities.