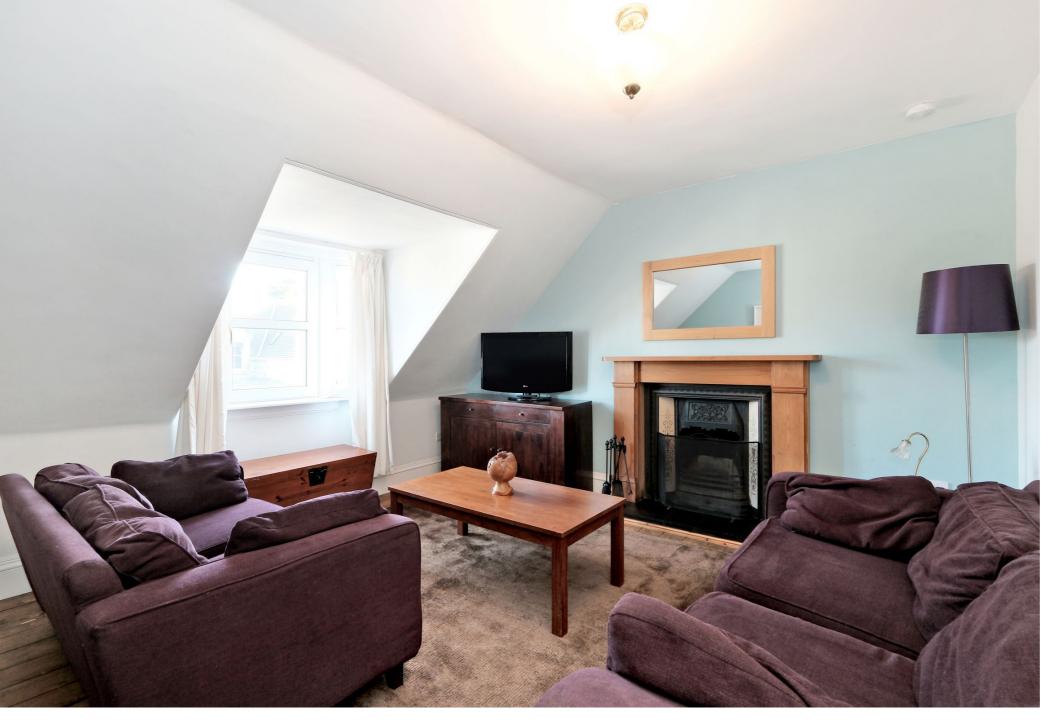

The lounge is a cosy and inviting room of generous proportions with an open fire.

Adjacent to the lounge, to the rear of the property is the dining kitchen which has space for a table and chairs.

There are three bedrooms; two are double rooms and one a generous single. All three bedrooms boast fitted storage facilities.