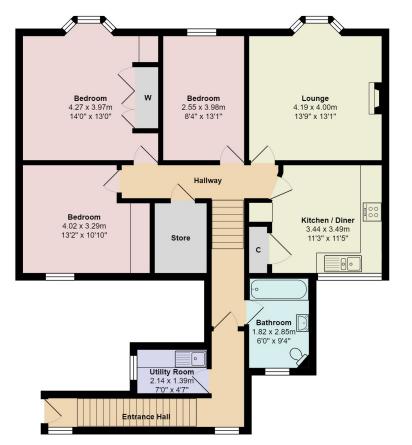

## 50 Main Street Alford, Aberdeenshire AB33 8PX

mackinnons

Enter the property through an exclusive door which leads to a staircase. Windows at the bottom and top of the staircase provide natural light and ventilation.

Conveniently located off the hallway at the top of the main staircase is the utility room.

Accessible off the first hallway, the bathroom comprises bath with shower above, WC, wash hand basin set in a dark wood effect vanity unit with a mirror and shaver light above. There is a window, extractor fan and a heated towel radiator.

The first hallway continues to steps leading up to the main hallway which, in turn, leads to all remaining accommodation. A hatch above the hallway gives access to a partially floored attic. In addition to the attic, a large walk-in cupboard off the hallway provides excellent storage facilities.

The lounge is a cosy and inviting room of generous proportions with an open fire.

Adjacent to the lounge, to the rear of the property is the dining kitchen which has space for a table and chairs.

There are three bedrooms; two are double rooms and one a generous single. All three bedrooms boast fitted storage facilities.

We are pleased to bring to the market this generously proportioned three bedroom, self-contained upper flat which enjoys a central location in the heart of the popular town of Alford.

Externally the property is further enhanced by a garden, garage and storeroom to the rear. The fully enclosed rear garden is mainly laid to lawn and there is also a patio and a rotary clothes dryer. To the front, a shared lane leads to the large garage with up and over door. The garage benefits from fitted storage, power, light and a water tap. To the rear of the garage is a separate external store room with fitted storage.