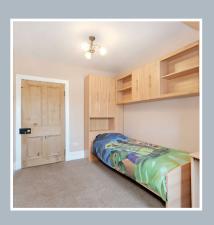

The lounge is a cosy and inviting room of generous proportions with an open fire.

Adjacent to the lounge, to the rear of the property is the dining kitchen which has space for a table and chairs.

There are three bedrooms; two are double rooms and one a generous single. All three bedrooms boast fitted storage facilities.