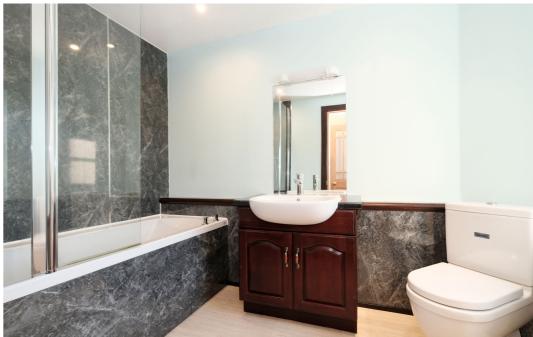

Conveniently located off the hallway at the top of the main staircase is the utility room.

Accessible off the first hallway, the bathroom comprises bath with shower above, WC, wash hand basin set in a dark wood effect vanity unit with a mirror and shaver light above. There is a window, extractor fan and a heated towel radiator.