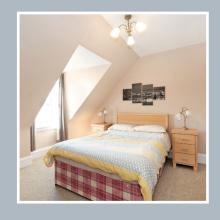

The lounge is a cosy and inviting room of generous proportions with an open fire.

Adjacent to the lounge, to the rear of the property is the dining kitchen which has space for a table and chairs.

There are three bedrooms; two are double rooms and one a generous single. All three bedrooms boast fitted storage facilities.