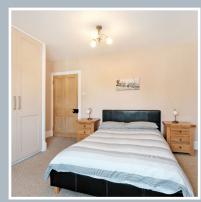

The lounge is a cosy and inviting room of generous proportions with an open fire.

Adjacent to the lounge, to the rear of the property is the dining kitchen which has space for a table and chairs.

There are three bedrooms; two are double rooms and one a generous single. All three bedrooms boast fitted storage facilities.