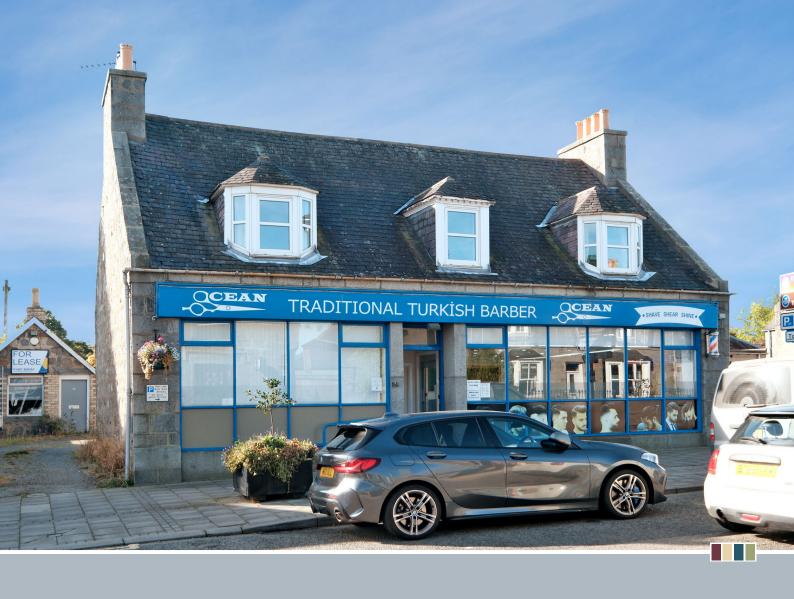

## 50 Main Street Alford, Aberdeenshire AB33 8PX

mackinnons

Enter the property through an exclusive door which leads to a staircase. Windows at the bottom and top of the staircase provide natural light and ventilation.

We are pleased to bring to the market this generously proportioned three bedroom, self-contained upper flat which enjoys a central location in the heart of the popular town of Alford.

Externally the property is further enhanced by a garden, garage and storeroom to the rear. The fully enclosed rear garden is mainly laid to lawn and there is also a patio and a rotary clothes dryer. To the front, a shared lane leads to the large garage with up and over door. The garage benefits from fitted storage, power, light and a water tap. To the rear of the garage is a separate external store room with fitted storage.