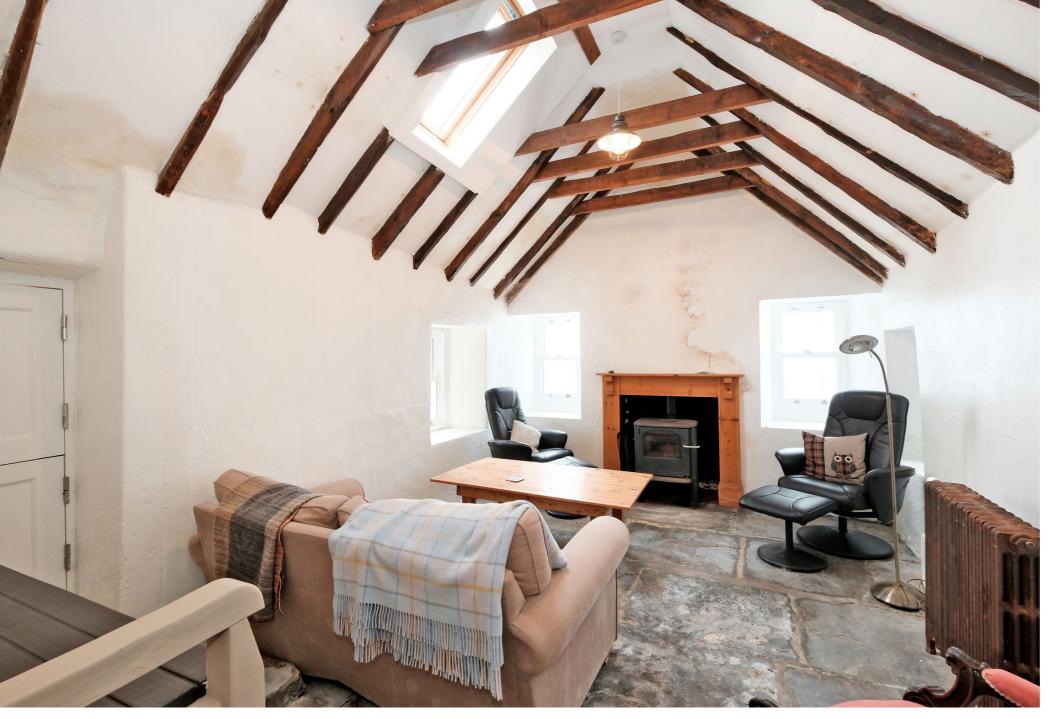

A split level staircase leads down to the striking lounge which boasts views across the bay. Featuring exposed ceiling beams and slate floor, the central focal point is the large fireplace with wood burning stove.