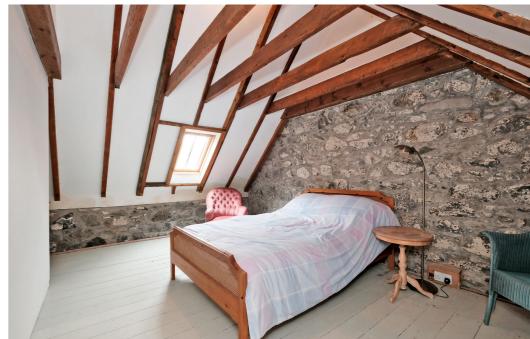

Accessible from the first floor, double bedroom one is a light, airy and spacious room benefitting from a high ceiling with exposed ceiling beams. Double bedroom two is a bright room with skylight overlooking the cliffs.