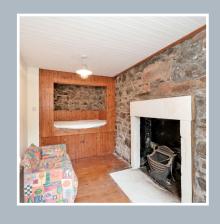

Double bedroom three features an exposed granite wall incorporating a period fireplace. The traditional built-in box bed is a unique feature and includes fitted storage beneath.

Completing the ground floor is the well appointed bathroom, which is Inclusive of a white three piece suite.