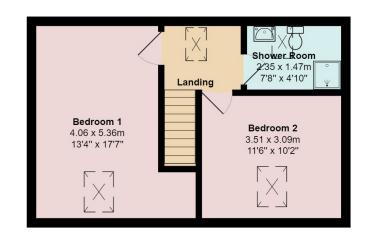

Accessible from the first floor, double bedroom one is a light, airy and spacious room benefitting from a high ceiling with exposed ceiling beams. Double bedroom two is a bright room with skylight overlooking the cliffs.

Completing the accommodation is the shower room, which includes a white two piece suite and a corner shower enclosure.

The property is situated above the shore line and rock pools with stunning views across the bay. A wide pathway provides access past the property to the rest of the village.