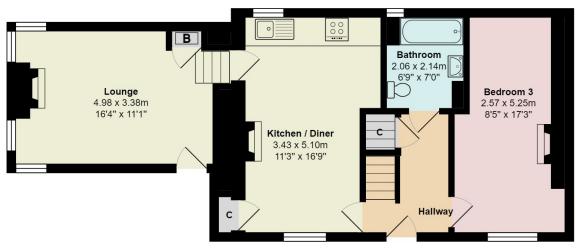

## Crovie Village Gardenstown, Banff, Aberdeenshire AB45 3JQ

mackinnons

The entrance door leads into the hall, where there is an understair cupboard.

The bright dining kitchen is a pleasant living space with dual aspect views. Central to the room is a large fireplace, while a range of contemporary shaker style base and wall units with laminate wood effect roll top work surfaces and a range of appliances line the far wall.

A split level staircase leads down to the striking lounge which boasts views across the bay. Featuring exposed ceiling beams and slate floor, the central focal point is the large fireplace with wood burning stove.

Double bedroom three features an exposed granite wall incorporating a period fireplace. The traditional built-in box bed is a unique feature and includes fitted storage beneath.

Completing the ground floor is the well appointed bathroom, which is Inclusive of a white three piece suite.

Completing the accommodation is the shower room, which includes a white two piece suite and a corner shower enclosure.

The property is situated above the shore line and rock pools with stunning views across the bay. A wide pathway provides access past the property to the rest of the village.