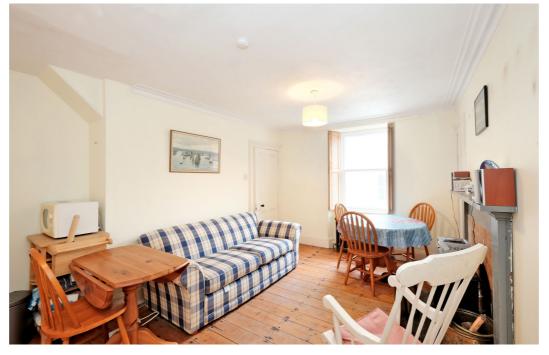

## Crovie Village Gardenstown, Banff, Aberdeenshire AB45 3JQ

mackinnons

The entrance door leads into the hall, where there is an understair cupboard.

The bright dining kitchen is a pleasant living space with dual aspect views. Central to the room is a large fireplace, while a range of contemporary shaker style base and wall units with laminate wood effect roll top work surfaces and a range of appliances line the far wall.