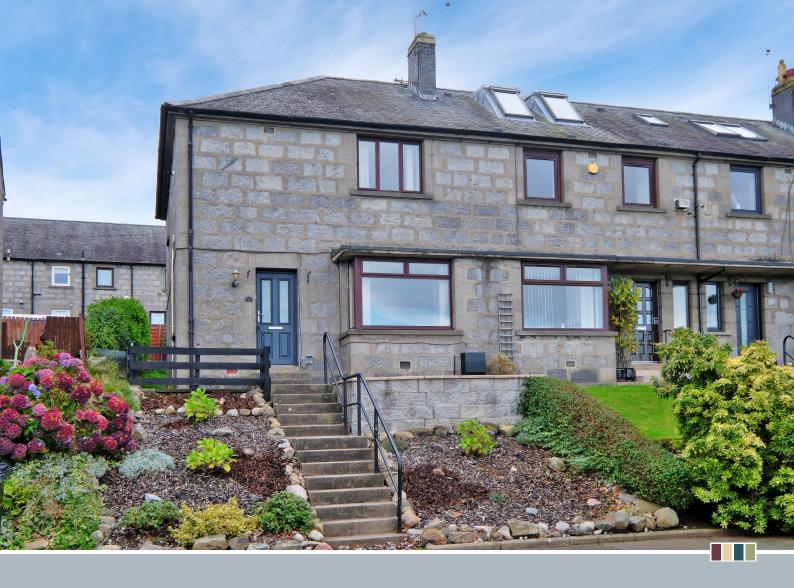

## Deevale Terrace Kincorth, Aberdeen AB12 5RJ

mackinnons

The entrance door leads into the welcoming reception hall. The inviting lounge enjoys bright open views across the property frontage, with ample space available for freestanding furniture. The contemporary dining kitchen includes a range of appliances, a large walk in pantry cupboard and access to the rear garden. On the first floor there are two well proportioned double bedrooms and a modern bathroom. The property enjoys the benefit of both front and rear gardens.