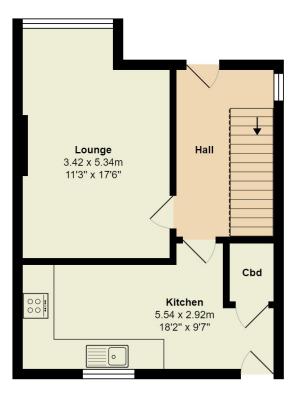

## Deevale Terrace Kincorth, Aberdeen AB12 5RJ

mackinnons

The entrance door leads into the welcoming reception hall. The inviting lounge enjoys bright open views across the property frontage, with ample space available for freestanding furniture. The contemporary dining kitchen includes a range of appliances, a large walk in pantry cupboard and access to the rear garden. On the first floor there are two well proportioned double bedrooms and a modern bathroom. The property enjoys the benefit of both front and rear gardens.