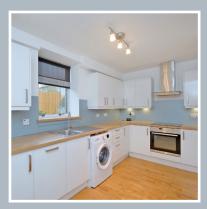

## Deevale Terrace Kincorth, Aberdeen AB12 5RJ

mackinnons

The entrance door leads into the welcoming reception hall. The inviting lounge enjoys bright open views across the property frontage, with ample space available for freestanding furniture. The contemporary dining kitchen includes a range of appliances, a large walk in pantry cupboard and access to the rear garden. On the first floor there are two well proportioned double bedrooms and a modern bathroom. The property enjoys the benefit of both front and rear gardens.