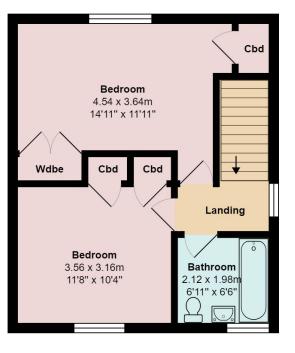

## Deevale Terrace Kincorth, Aberdeen AB12 5RJ

mackinnons

The entrance door leads into the welcoming reception hall. The inviting lounge enjoys bright open views across the property frontage, with ample space available for freestanding furniture. The contemporary dining kitchen includes a range of appliances, a large walk in pantry cupboard and access to the rear garden. On the first floor there are two well proportioned double bedrooms and a modern bathroom. The property enjoys the benefit of both front and rear gardens.