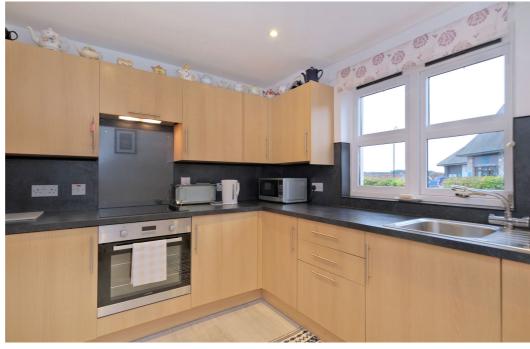

The lounge is a generously proportioned and inviting room which enjoys a bright and sunny aspect with a bay window providing natural light.

Adjacent to the lounge is the dining kitchen. Fitted with a good range of wood effect base and wall units with contrasting worktops and splashbacks, the kitchen incorporates integrated appliances comprising an electric hob, extractor fan, oven, fridge, freezer and washing machine.