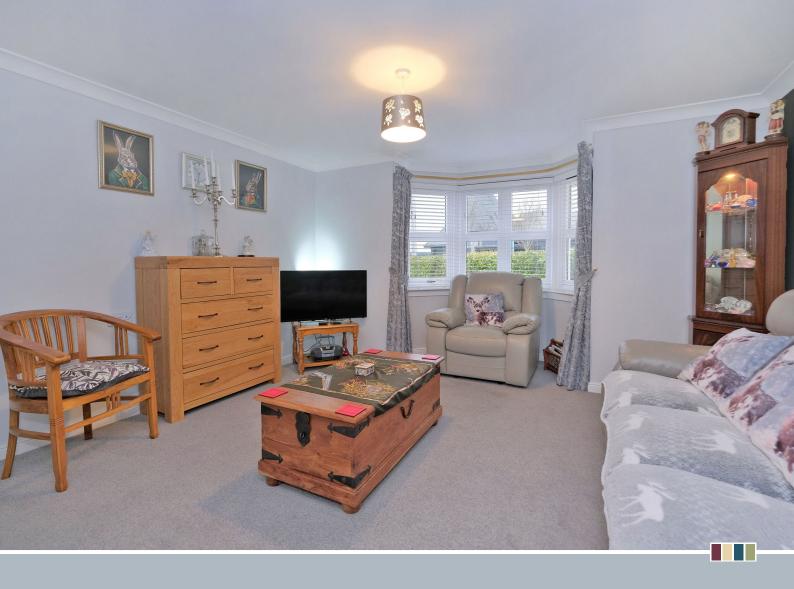

The lounge is a generously proportioned and inviting room which enjoys a bright and sunny aspect with a bay window providing natural light.

Adjacent to the lounge is the dining kitchen. Fitted with a good range of wood effect base and wall units with contrasting worktops and splashbacks, the kitchen incorporates integrated appliances comprising an electric hob, extractor fan, oven, fridge, freezer and washing machine.