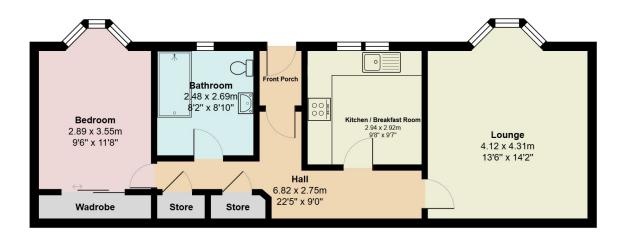

## 2 Jubilee Court Old Mart Road, Aboyne, Aberdeenshire AB34 5GS

mackinnons solicitors

Enter via the exclusive canopied front door into a vestibule with a light. A partially glazed door opens to the central hallway which leads to all accommodation. The hallway benefits from two fitted cupboards, one of which houses the electric wet central heating system, water tank and the other houses the electricity circuit breaker.

The lounge is a generously proportioned and inviting room which enjoys a bright and sunny aspect with a bay window providing natural light.

Adjacent to the lounge is the dining kitchen. Fitted with a good range of wood effect base and wall units with contrasting worktops and splashbacks, the kitchen incorporates integrated appliances comprising an electric hob, extractor fan, oven, fridge, freezer and washing machine.

The bedroom is a tranquil double room featuring a bay window and offering fitted wardrobe facilities.

Completing the accommodation is the shower room with shower cubicle, wash hand basin and WC, wall mounted mirrored medicine cabinet, shaver point, extractor fan and window.

We are pleased to bring to the market this one bedroom, selfcontained ground floor flat. Well presented in modern neutral tones throughout, 2 Jubilee Court presents an ideal opportunity for a first time buyer, buy to let investor or someone looking to down-size and move in with minimum inconvenience.