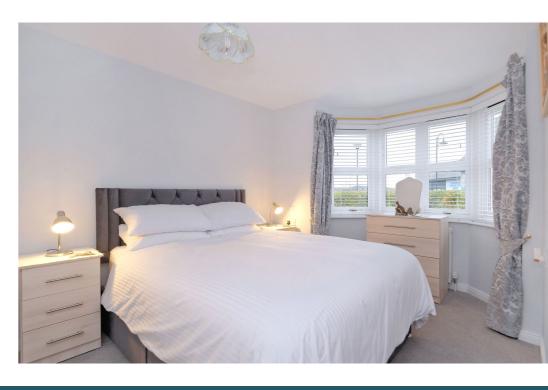

The bedroom is a tranquil double room featuring a bay window and offering fitted wardrobe facilities.

Completing the accommodation is the shower room with shower cubicle, wash hand basin and WC, wall mounted mirrored medicine cabinet, shaver point, extractor fan and window.