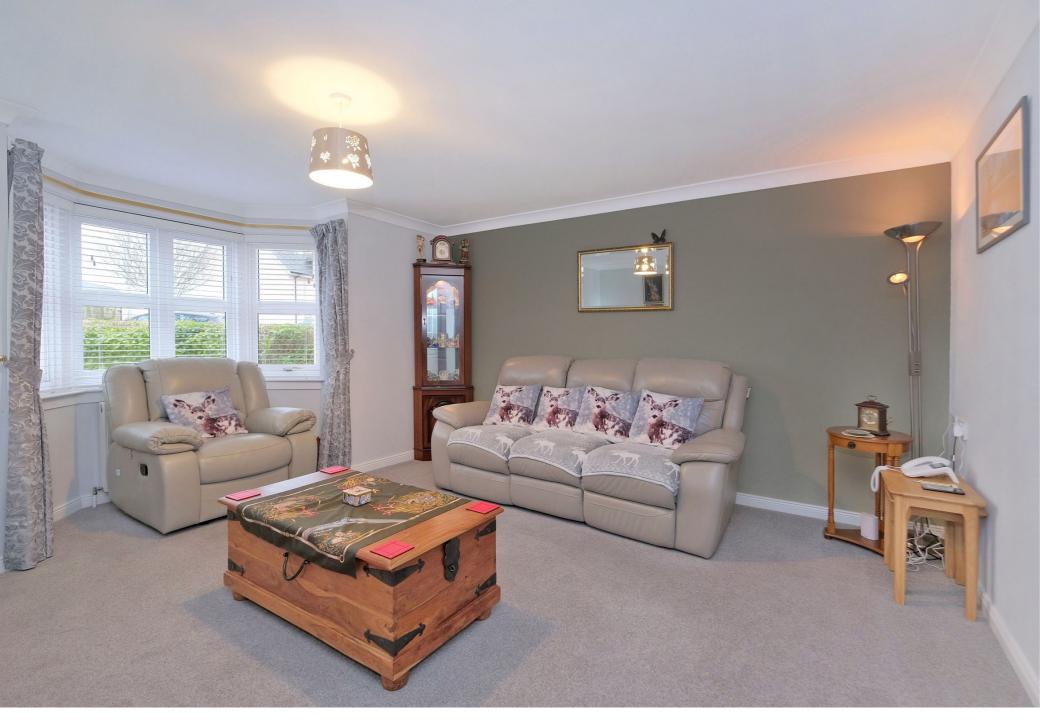

The lounge is a generously proportioned and inviting room which enjoys a bright and sunny aspect with a bay window providing natural light.

Adjacent to the lounge is the dining kitchen. Fitted with a good range of wood effect base and wall units with contrasting worktops and splashbacks, the kitchen incorporates integrated appliances comprising an electric hob, extractor fan, oven, fridge, freezer and washing machine.