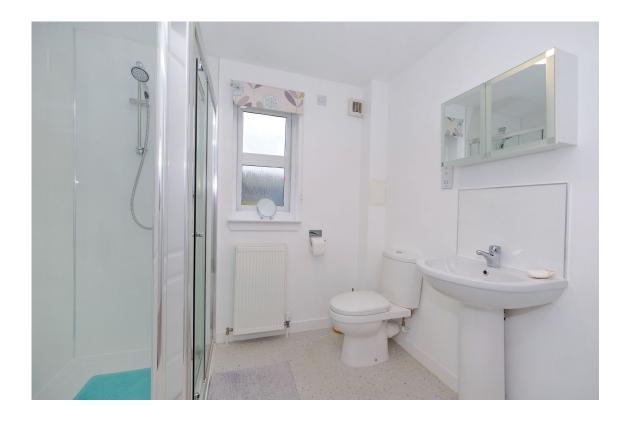

The bedroom is a tranquil double room featuring a bay window and offering fitted wardrobe facilities.

Completing the accommodation is the shower room with shower cubicle, wash hand basin and WC, wall mounted mirrored medicine cabinet, shaver point, extractor fan and window.