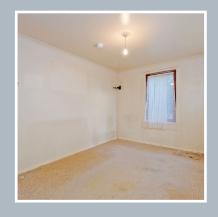

## 57 Headland Court Aberdeen AB107HL

mackinnons

A hardwood entrance door leads into the hallway which provides access to all the accommodation.

The inviting lounge has two windows which flood the room with natural light.

The kitchen features a range of base, wall and drawer units and a laminate effect work surface incorporates a stainless steel sink with drainer and a four plate electric hob with electric oven.

The double bedroom includes fitted wardrobes with mirrored doors providing ample shelf and hanging space. A further fitted cupboard houses the electricity meter.