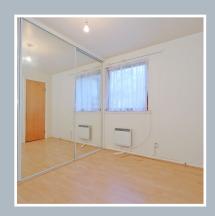

The kitchen features a range of base, wall and drawer units and a laminate effect work surface incorporates a stainless steel sink with drainer and a four plate electric hob with electric oven.

The double bedroom includes fitted wardrobes with mirrored doors providing ample shelf and hanging space. A further fitted cupboard houses the electricity meter.