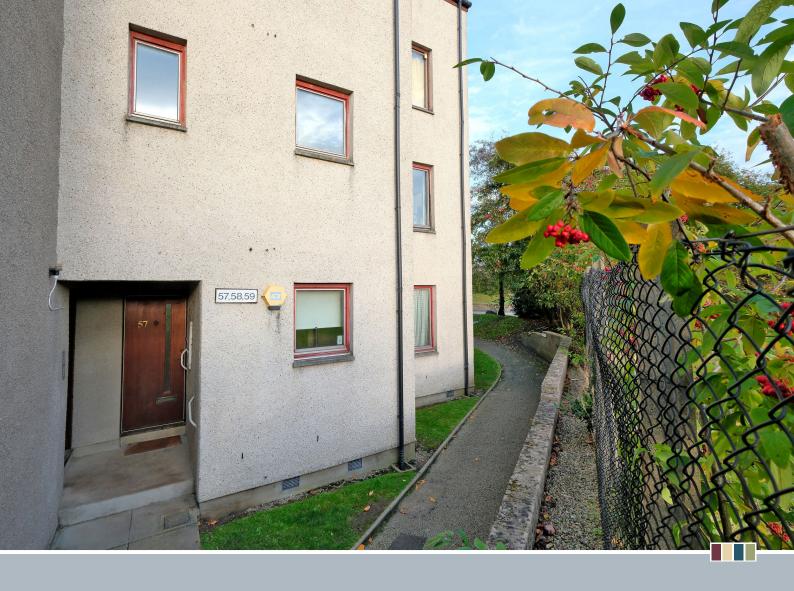

## 57 Headland Court Aberdeen AB107HL

mackinnons

A hardwood entrance door leads into the hallway which provides access to all the accommodation.

The inviting lounge has two windows which flood the room with natural light.

Completing the accommodation is the centrally set bathroom.

There are mature landscaped grounds with a resident's car park.

- Partial Electric
   Central Heating
- Double Glazing
- Mains Drainage and Water
- Residents Parking