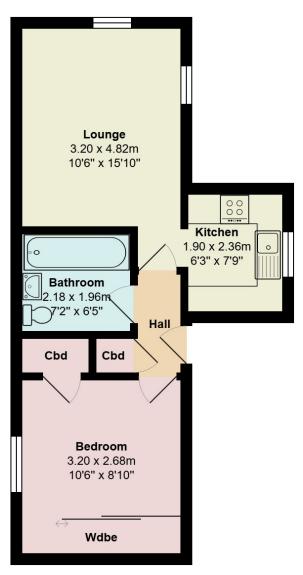

## 57 Headland Court Aberdeen AB107HL

mackinnons

A hardwood entrance door leads into the hallway which provides access to all the accommodation.

The inviting lounge has two windows which flood the room with natural light.

The kitchen features a range of base, wall and drawer units and a laminate effect work surface incorporates a stainless steel sink with drainer and a four plate electric hob with electric oven.

The double bedroom includes fitted wardrobes with mirrored doors providing ample shelf and hanging space. A further fitted cupboard houses the electricity meter.

Completing the accommodation is the centrally set bathroom.

There are mature landscaped grounds with a resident's car park.

- Partial Electric
   Central Heating
- Double Glazing
- Mains Drainage and Water
- Residents Parking