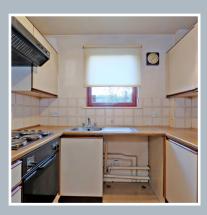

The kitchen features a range of base, wall and drawer units and a laminate effect work surface incorporates a stainless steel sink with drainer and a four plate electric hob with electric oven.

The double bedroom includes fitted wardrobes with mirrored doors providing ample shelf and hanging space. A further fitted cupboard houses the electricity meter.