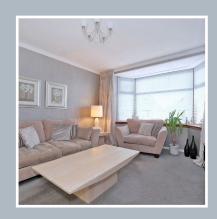

A door leads into the cosy and inviting lounge with a large bay window, central to the room is a gas fire.

The reception hall continues into the dining room. The dining room lies on semi open plan to the family room and the well appointed kitchen.