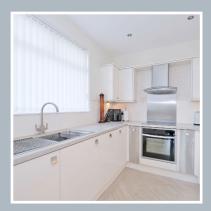

A door leads into the cosy and inviting lounge with a large bay window, central to the room is a gas fire.

The reception hall continues into the dining room. The dining room lies on semi open plan to the family room and the well appointed kitchen.