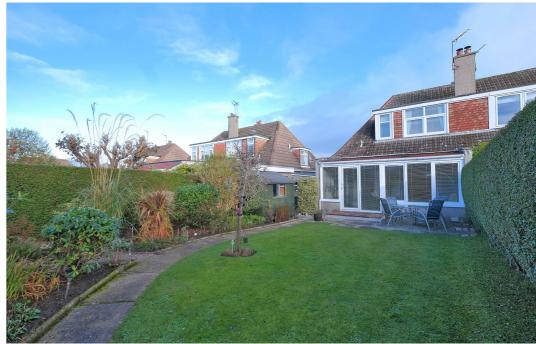

A patio is the ideal spot for al fresco dining. Fully enclosed with an area of lawn, there is a further seating area to the rear. The greenhouse and shed are to remain.

**Fixtures and fittings:** The blinds, light fittings and integrated kitchen appliances are to be included in the sale. Certain curtains are to be removed. The sofa and chair in the family room may be available by separate negotiation.