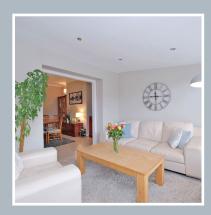

The family room is a versatile, bright and airy room.

Ascending the staircase to the first floor a window at the top of the landing allows a good deal of natural light.

The principal bedroom is a peaceful and light room, featuring mirrored wardrobes, providing ample hanging space and shelving. Double bedroom two has mirrored wardrobes and an additional storage cupboard. Bedroom three is currently used as a study.