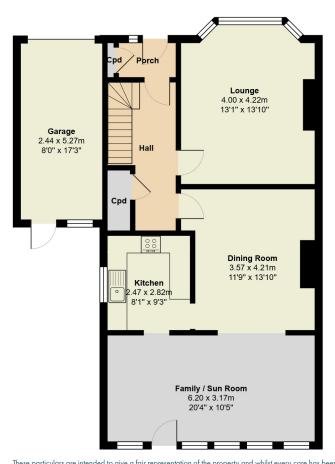

A uPVC entrance door leads into a vestibule area which has a cupboard housing the electricity meter. A partially glazed door opens into the reception hall, where a staircase ascends to the first floor. A large under stair cupboard with shelving.

A door leads into the cosy and inviting lounge with a large bay window, central to the room is a gas fire.

The reception hall continues into the dining room. The dining room lies on semi open plan to the family room and the well appointed kitchen.

The family room is a versatile, bright and airy room.

Ascending the staircase to the first floor a window at the top of the landing allows a good deal of natural light.

The principal bedroom is a peaceful and light room, featuring mirrored wardrobes, providing ample hanging space and shelving. Double bedroom two has mirrored wardrobes and an additional storage cupboard. Bedroom three is currently used as a study.

Completing the living accommodation is the bright and spacious bathroom. Within the bathroom there is a three piece suite in addition to a shower enclosure housing an electric shower appliance.

A driveway provides off street parking. A single garage provides access into the rear garden and houses the gas central heating boiler.

A patio is the ideal spot for al fresco dining. Fully enclosed with an area of lawn, there is a further seating area to the rear. The greenhouse and shed are to remain.

**Fixtures and fittings:** The blinds, light fittings and integrated kitchen appliances are to be included in the sale. Certain curtains are to be removed. The sofa and chair in the family room may be available by separate negotiation.