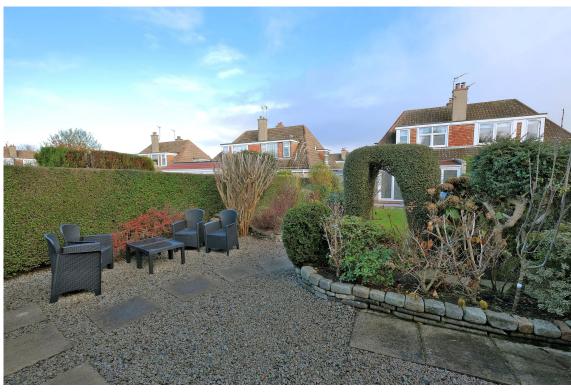

A patio is the ideal spot for al fresco dining. Fully enclosed with an area of lawn, there is a further seating area to the rear. The greenhouse and shed are to remain.

**Fixtures and fittings:** The blinds, light fittings and integrated kitchen appliances are to be included in the sale. Certain curtains are to be removed. The sofa and chair in the family room may be available by separate negotiation.