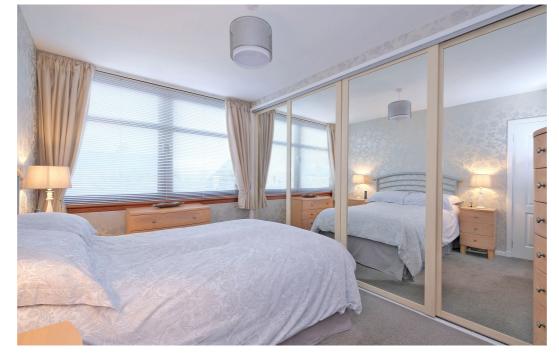

The family room is a versatile, bright and airy room.

Ascending the staircase to the first floor a window at the top of the landing allows a good deal of natural light.

The principal bedroom is a peaceful and light room, featuring mirrored wardrobes, providing ample hanging space and shelving. Double bedroom two has mirrored wardrobes and an additional storage cupboard. Bedroom three is currently used as a study.