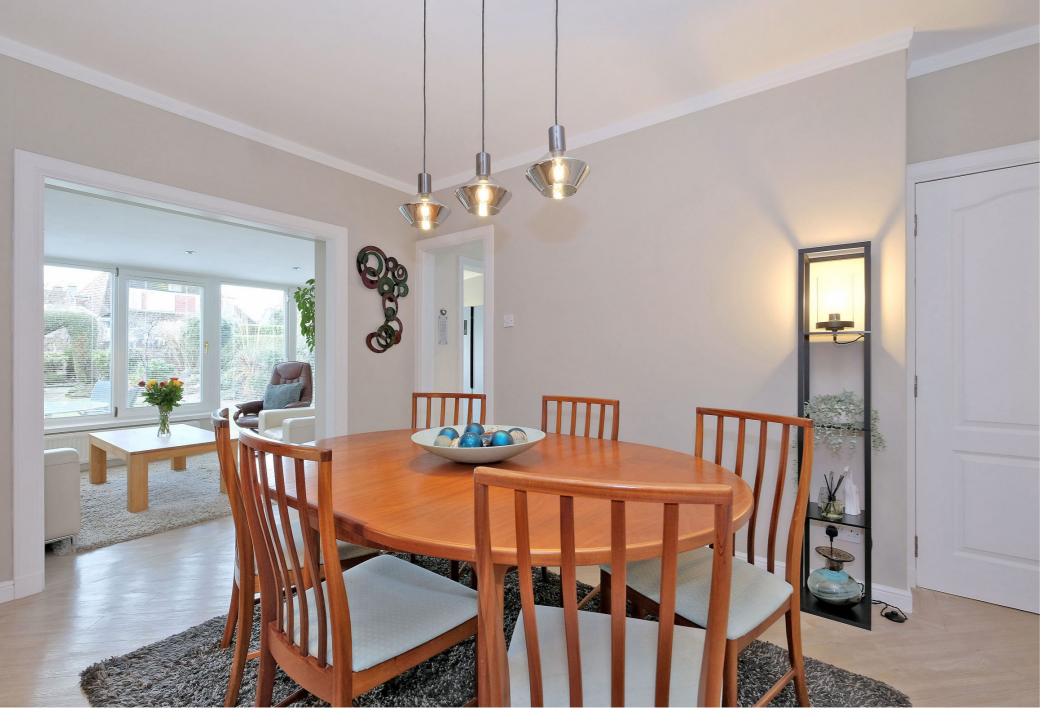

A door leads into the cosy and inviting lounge with a large bay window, central to the room is a gas fire.

The reception hall continues into the dining room. The dining room lies on semi open plan to the family room and the well appointed kitchen.