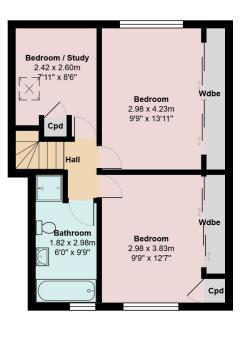

The family room is a versatile, bright and airy room.

Ascending the staircase to the first floor a window at the top of the landing allows a good deal of natural light.

The principal bedroom is a peaceful and light room, featuring mirrored wardrobes, providing ample hanging space and shelving. Double bedroom two has mirrored wardrobes and an additional storage cupboard. Bedroom three is currently used as a study.

Completing the living accommodation is the bright and spacious bathroom. Within the bathroom there is a three piece suite in addition to a shower enclosure housing an electric shower appliance.

A driveway provides off street parking. A single garage provides access into the rear garden and houses the gas central heating boiler.