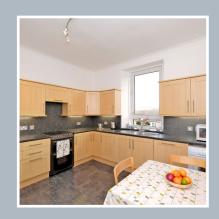

The spacious vestibule is ideal for storing outdoor clothing and footwear, while providing access to the pleasant reception hall. The bright lounge benefits from two large deep silled windows which allows for plentiful natural light and dual aspect views. The spacious dining kitchen features an extensive range of cabinetry, while the appliances will remain. Double bedrooms one and two are both well proportioned and of neutral décor. The immaculate bathroom is inclusive of a white three piece suite with shower over the bath.