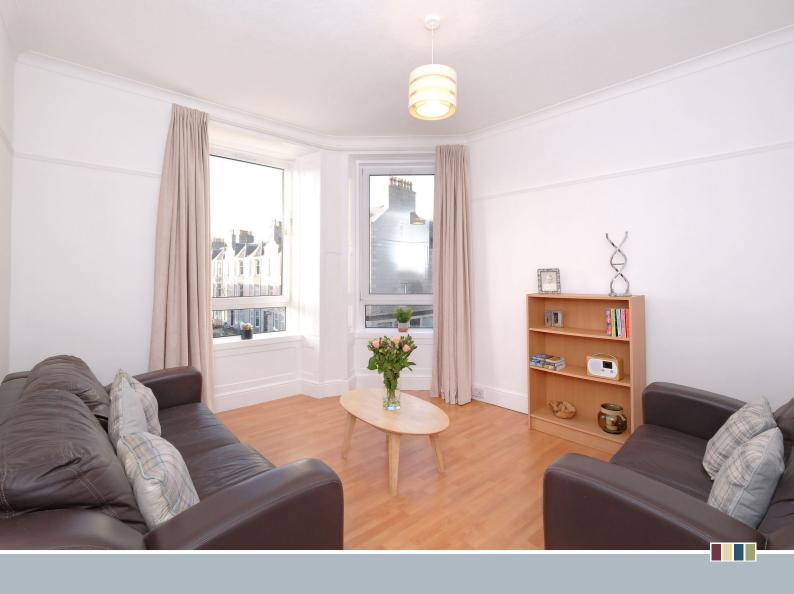

The spacious vestibule is ideal for storing outdoor clothing and footwear, while providing access to the pleasant reception hall. The bright lounge benefits from two large deep silled windows which allows for plentiful natural light and dual aspect views. The spacious dining kitchen features an extensive range of cabinetry, while the appliances will remain. Double bedrooms one and two are both well proportioned and of neutral décor. The immaculate bathroom is inclusive of a white three piece suite with shower over the bath.