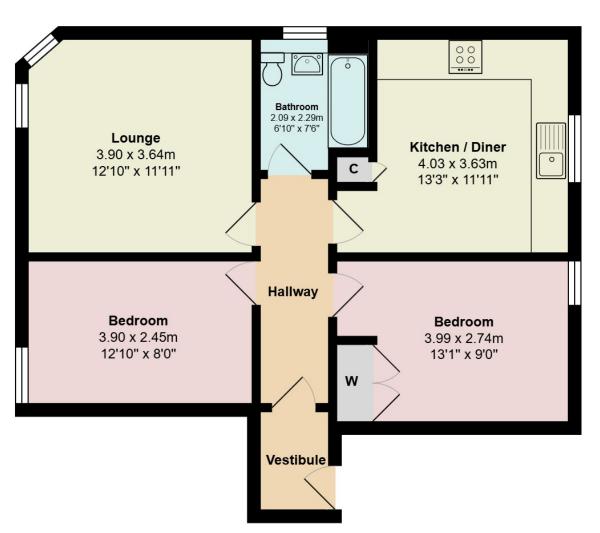

The spacious vestibule is ideal for storing outdoor clothing and footwear, while providing access to the pleasant reception hall. The bright lounge benefits from two large deep silled windows which allows for plentiful natural light and dual aspect views. The spacious dining kitchen features an extensive range of cabinetry, while the appliances will remain. Double bedrooms one and two are both well proportioned and of neutral décor. The immaculate bathroom is inclusive of a white three piece suite with shower over the bath.

- Electric Heating
- Double Glazing
- Mains Drainage and Water
- Spacious Dining Kitchen
- Two Bedrooms
- Shared Rear Garden
- On-Street Meter and Permit Parking

These particulars are intended to give a fair representation of the property and whilst every care has been taken in their compilation they are not guaranteed and do not form part of any contract. Areas, measurements and distances are given only as a guide and any plans are for identification only and are not to scale.