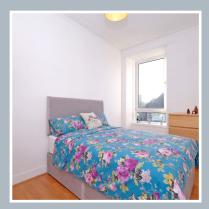

The spacious vestibule is ideal for storing outdoor clothing and footwear, while providing access to the pleasant reception hall. The bright lounge benefits from two large deep silled windows which allows for plentiful natural light and dual aspect views. The spacious dining kitchen features an extensive range of cabinetry, while the appliances will remain. Double bedrooms one and two are both well proportioned and of neutral décor. The immaculate bathroom is inclusive of a white three piece suite with shower over the bath.